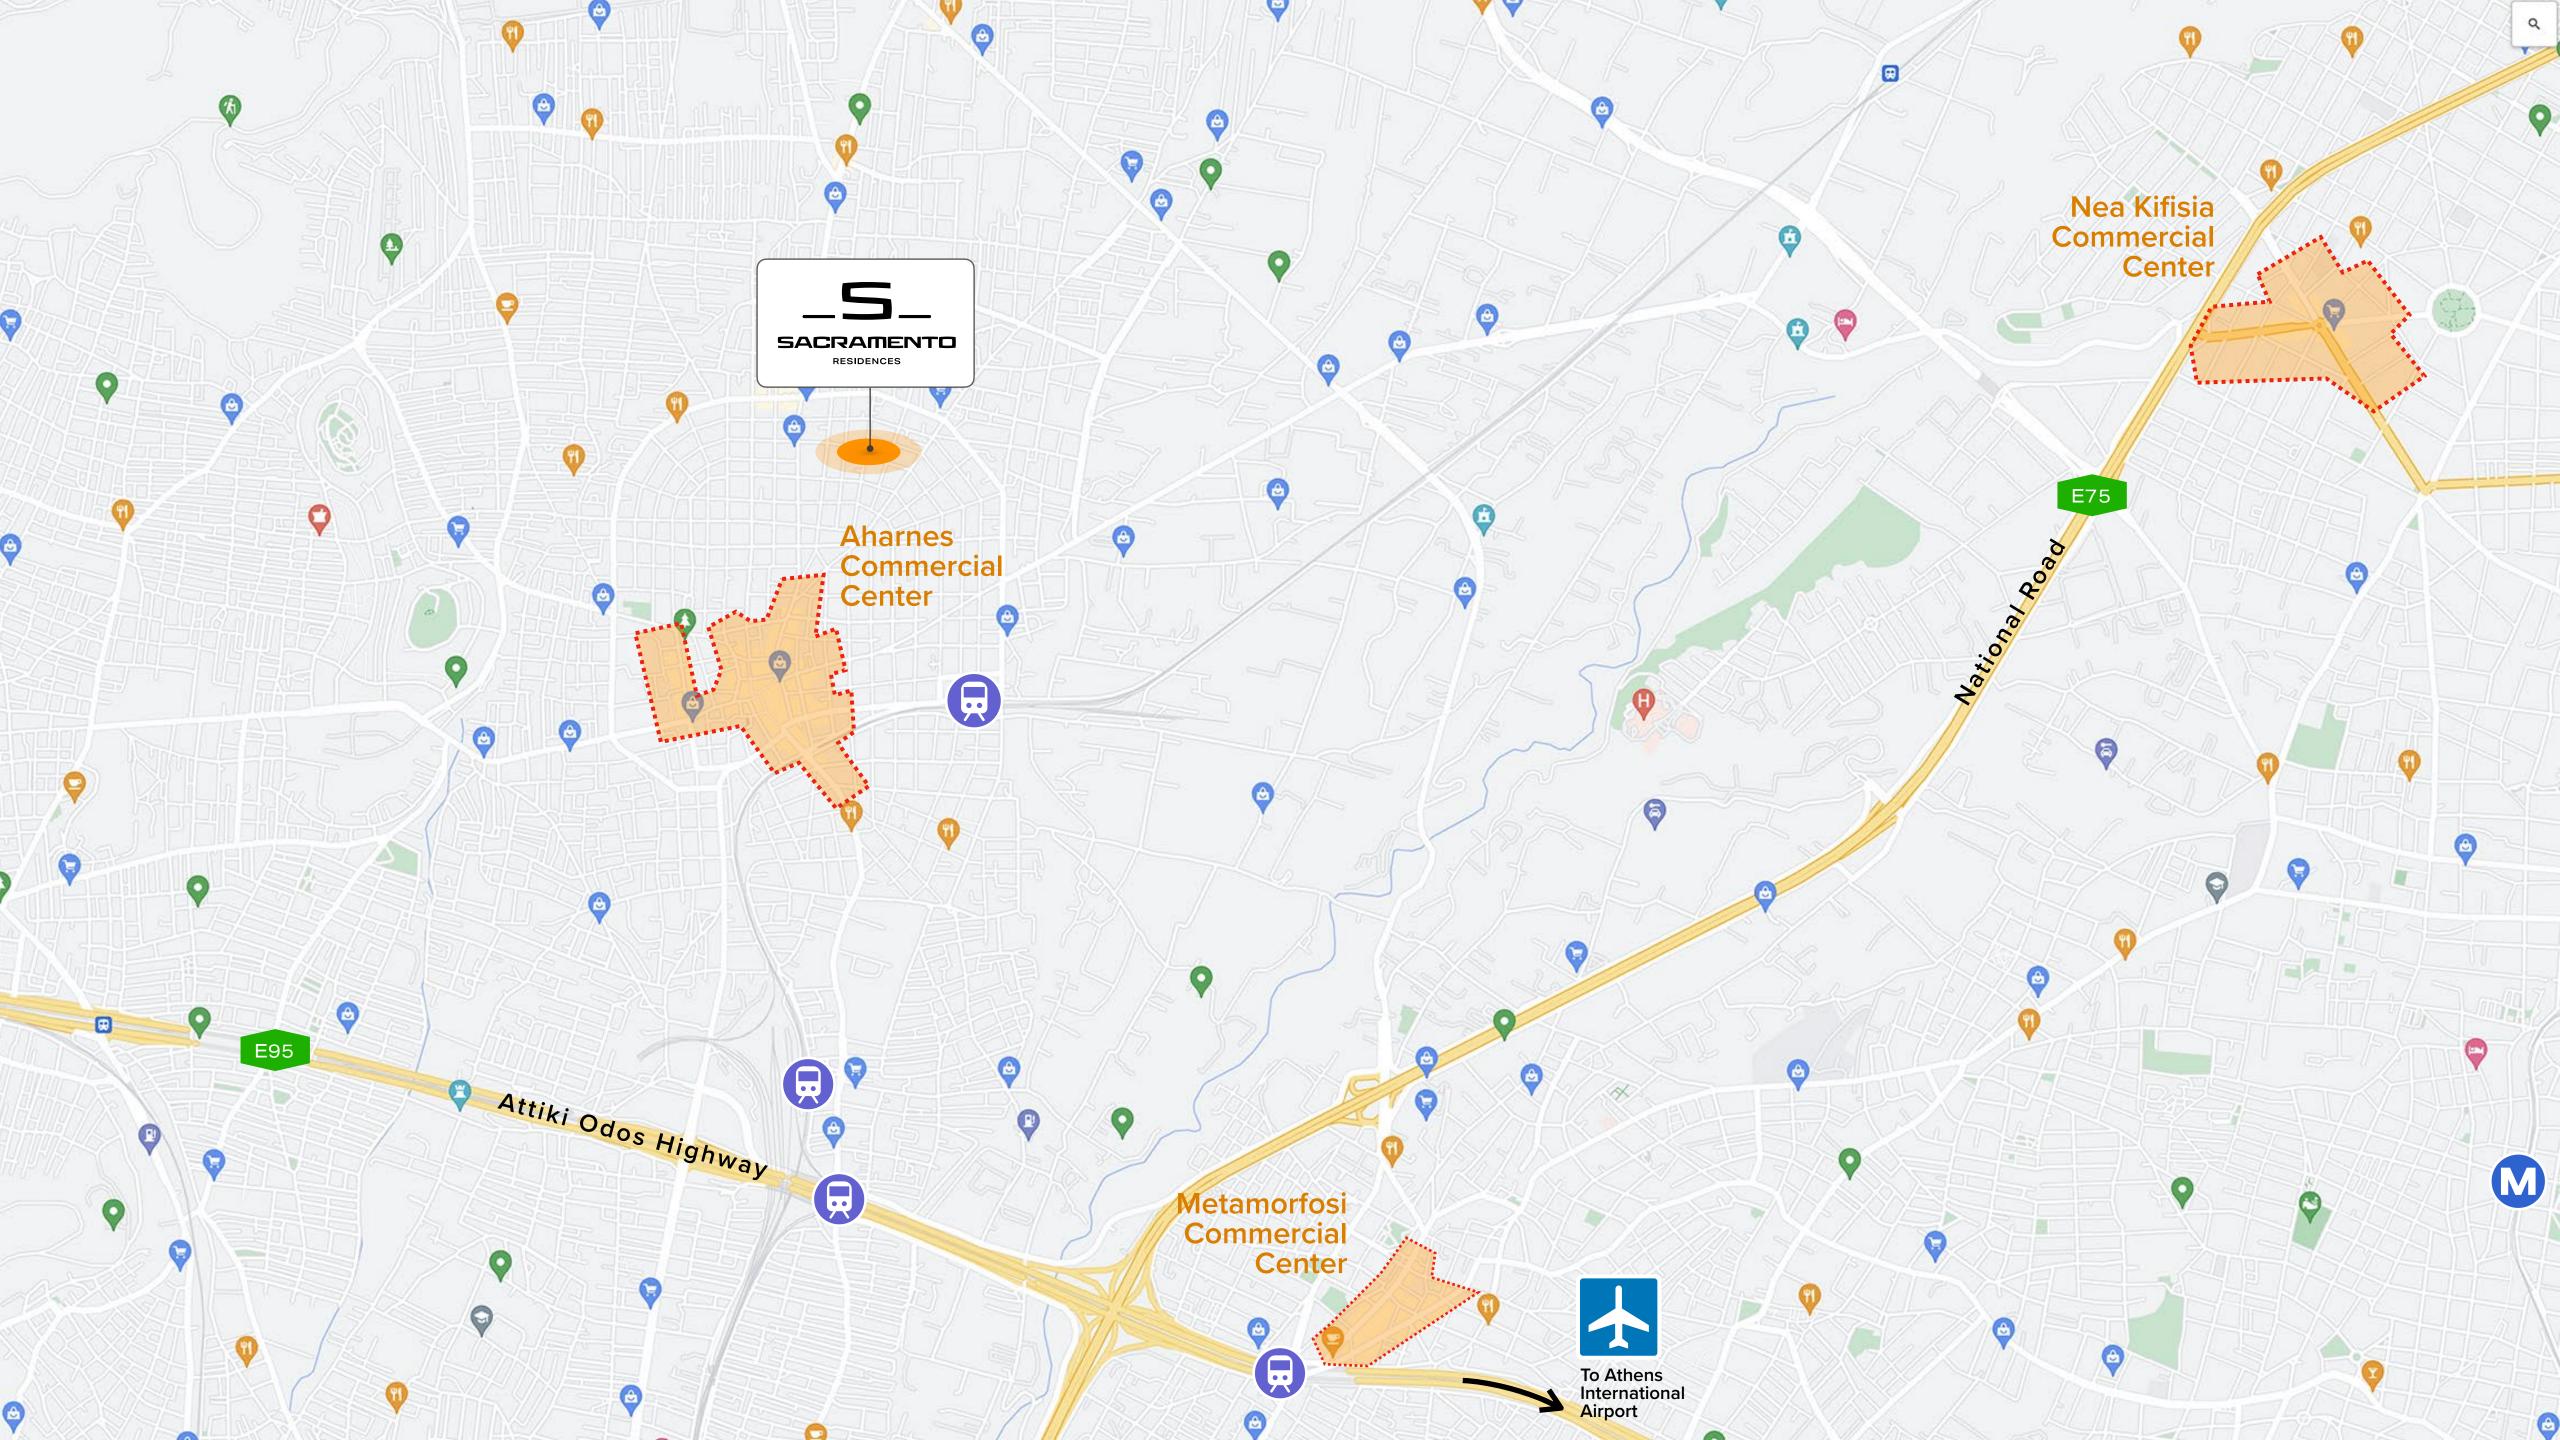

### SACRAMENTO RESIDENCES

Aharnes, situated on the foothills of Parnitha mountain, is one of the most verdant suburbs of Athens and a residential area that provides a relaxed lifestyle. Its location, just 8km North West of Athens center, provides easy access to the National Road, Attica's east coast beaches and Eleftherios Venizelos International Airport.

#### Aharnes

Distance from

**Piraeus Port** 17.5km

**Athens Center** 11.5km

**Athens International Airport** 24km

#### Transportation

SACRAMENTO Residences are just **250m** away from bus station and **900m** from the train station. The new Metro Line M2 extension will be just 800m from the residences.