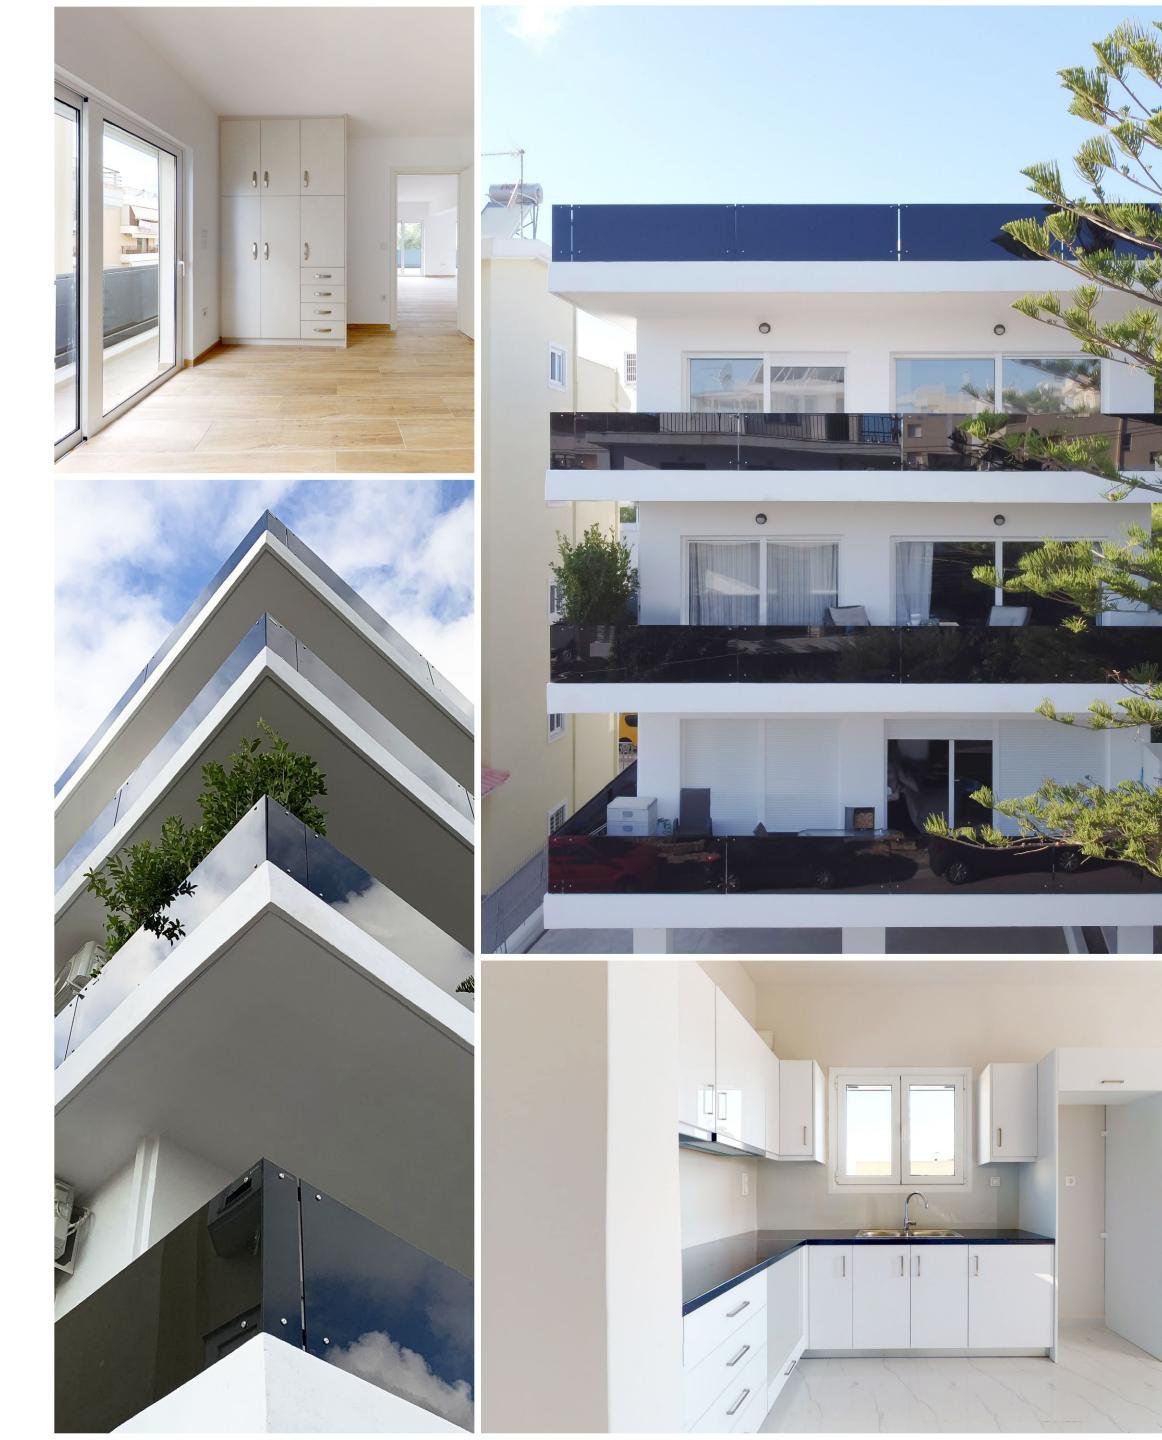

### SACRAMENTO RESIDENCES

Aharnes, situated on the foothills of Parnitha mountain, is one of the most verdant suburbs of Athens and a residential area that provides a relaxed lifestyle. Its location, just 8km North West of Athens center, provides easy access to the National Road, Attica's east coast beaches and Eleftherios Venizelos International Airport.

# Apartments

95m<sup>2</sup> to 107m<sup>2</sup> Area Size Options Large balconies and open views

**UG Level** Storage Rooms Parking Spots, Garden space Ground Floor **1st Floor** A1, A2 Apartments 2nd Floor B1, B2 Apartments **3rd Floor** C1, C2 Apartments **4th Floor** D1, D2 Apartments E1, E2 Apartments **5th Floor Terrace** Communal Roof Garden

#### Exterior

- Thermally insulated walls and windows
- Balconies with non-slip granite tiled floors
- Triplex safety glass railings
- Ecological anti-mould painting
- Exterior custom lighting

#### **Communal Areas**

- Security door with 18 lock points
- Video intercom system
- Fast transport elevator with fiberglass and mirror decoration
- Marble or granite tiled floors and stairs
- Ecological anti-mould painting
- Interior lighting in all areas

#### Interior

- Security door with 18 lock points
- Double lined laminate interior doors
- Floors in all areas with granite tile of Italian or Spanish origin
- Laminated oak wood category ac4-ac5 (depending on decoration)
- Ecological anti-mould painting
   Kitchens:
- Bakelite or high gloss kitchen cabinets
- Stainless steel sink with german faucets
- Carbon filtered cooker hood
   Bedrooms:
- Bakelite, mdf wardrobes
   Bathrooms:
- Italian origin porcelain lavatory and washbasin
- German shower and washbasin faucets
- 8Shower Security glass 8pm
- Bakelite or high gloss washbasin base cabinet