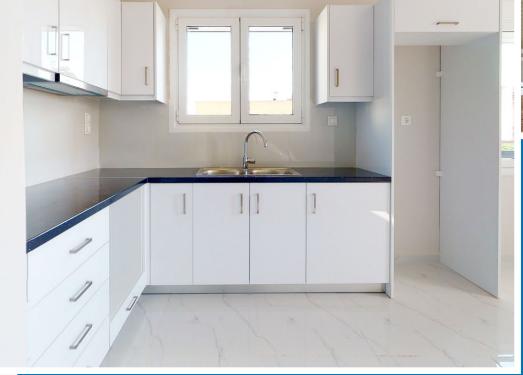

#### Interior

- Security door with 18 lock points
- Double lined laminate interior doors
- Floors in all areas with granite tile of Italian or Spanish origin
- Laminated oak wood category ac4-ac5 (depending on decoration)
- Ecological anti-mould painting
   Kitchens:
- Bakelite or high gloss kitchen cabinets
- Stainless steel sink with german faucets
- Carbon filtered cooker hood
   Bedrooms:
- Bakelite, mdf wardrobes
   Bathrooms:
- Italian origin porcelain lavatory and washbasin
- German shower and washbasin faucets
- 8Shower Security glass 8pm
- Bakelite or high gloss washbasin base cabinet