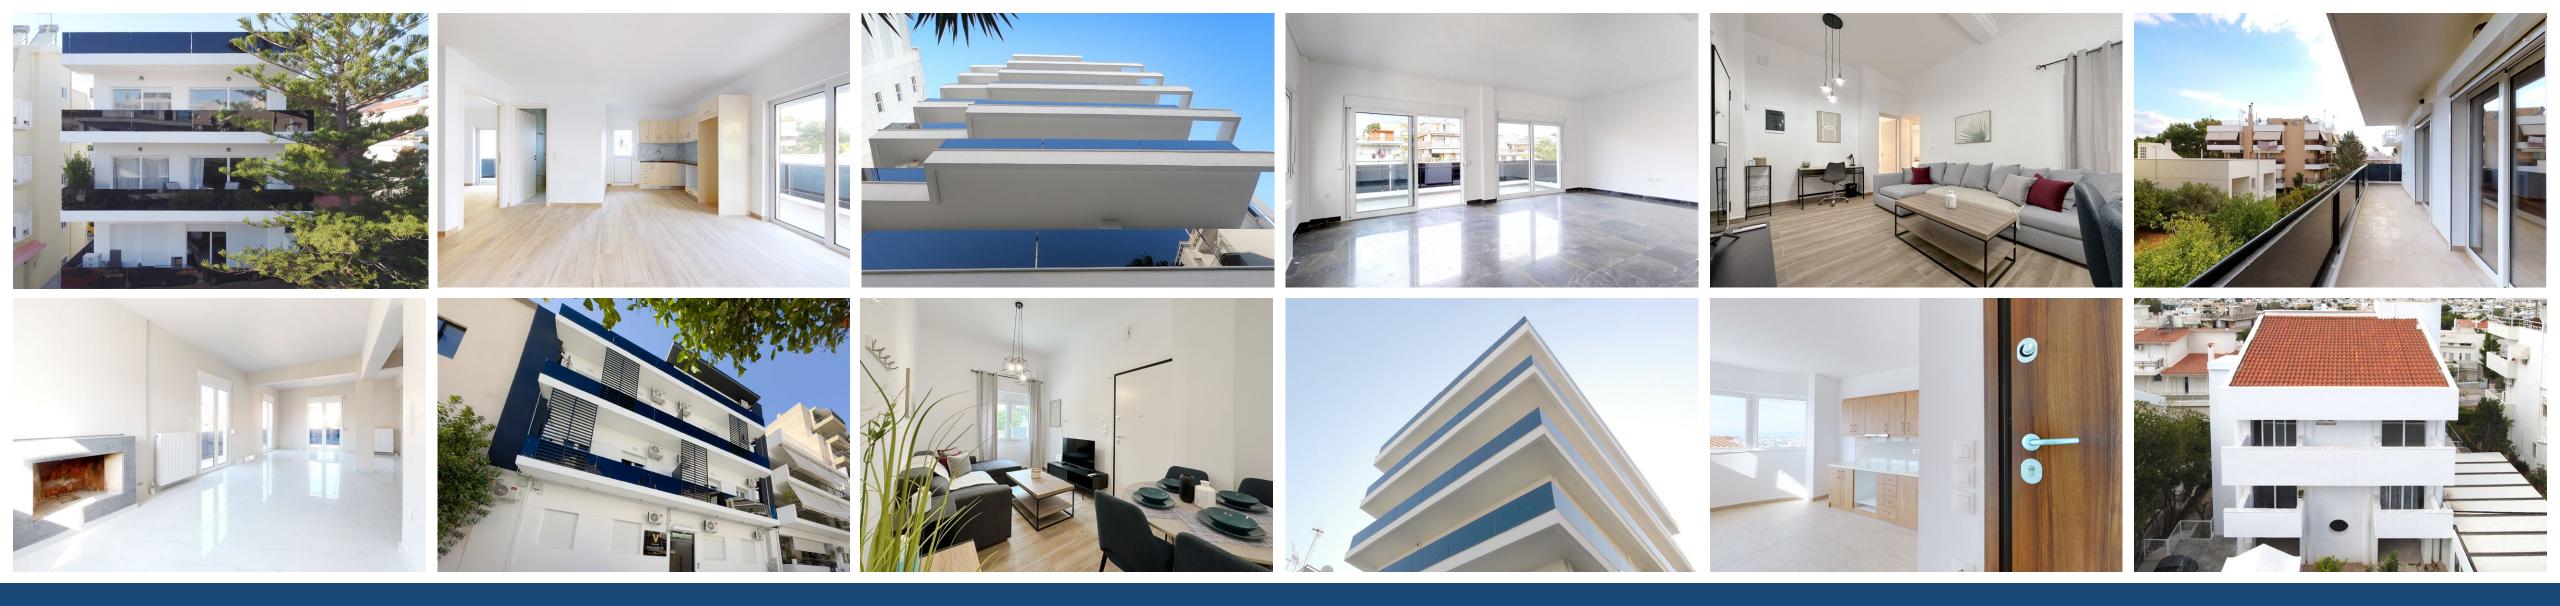

### SACRAMENTO RESIDENCES

Aharnes, situated on the foothills of Parnitha mountain, is one of the most verdant suburbs of Athens and a residential area that provides a relaxed lifestyle. Its location, just 8km North West of Athens center, provides easy access to the National Road, Attica's east coast beaches and Eleftherios Venizelos International Airport.

# Apartments

95m<sup>2</sup> to 107m<sup>2</sup> Area Size Options Large balconies and open views

**UG Level** Storage Rooms Parking Spots, Garden space Ground Floor **1st Floor** A1, A2 Apartments 2nd Floor B1, B2 Apartments **3rd Floor** C1, C2 Apartments **4th Floor** D1, D2 Apartments E1, E2 Apartments **5th Floor Terrace** Communal Roof Garden

# **Parking Spots**

Available on the ground floor All apartments also feature underground storage rooms.

| FLO | OR | ID  | TOTAL<br>AREA SIZE | APARTMENT<br>AREA SIZE | BALCONIES<br>AREA SIZE   | STORAGE<br>ROOM SIZE  | BEDROOMS    | BATHROOMS | PARKING | STORAGE ROOI |
|-----|----|-----|--------------------|------------------------|--------------------------|-----------------------|-------------|-----------|---------|--------------|
|     |    |     |                    |                        | UNDERG                   | ROUND LEVEL: Storag   | e Rooms     |           |         |              |
|     |    |     |                    |                        | GROUND FLO               | OOR: Parking Spots, G | arden Space |           |         |              |
| 11  | F  | A-1 | 98m <sup>2</sup>   | 74m <sup>2</sup>       | <b>16</b> m²             | 8m <sup>2</sup>       | 2           | 1         | Yes     | Y-4          |
| 11  | F  | A-2 | 95m <sup>2</sup>   | 70m <sup>2</sup>       | 18m²                     | 7m <sup>2</sup>       | 2           | 1         | Yes     | Y-3          |
| 2   | F  | B-1 | 100m <sup>2</sup>  | 74m <sup>2</sup>       | 16m <sup>2</sup>         | 10m <sup>2</sup>      | 2           | 1         | Yes     | Y-1          |
| 2   | F  | B-2 | 97m <sup>2</sup>   | 70m <sup>2</sup>       | 18m²                     | 9m²                   | 2           | 1         | Yes     | Y-2          |
| 3   | F  | C-1 | 100m <sup>2</sup>  | 74m <sup>2</sup>       | 16m <sup>2</sup>         | 10m <sup>2</sup>      | 2           | 1         | Yes     | Y-9          |
| 3   | F  | C-2 | 97m <sup>2</sup>   | 70m <sup>2</sup>       | 18m²                     | 9m <sup>2</sup>       | 2           | 1         | Yes     | Y-5          |
| 4F  | F  | D-1 | 104m <sup>2</sup>  | 74m <sup>2</sup>       | <b>16</b> m <sup>2</sup> | 14m <sup>2</sup>      | 2           | 1         | Yes     | Y-10         |
| 4   | F  | D-2 | 97m <sup>2</sup>   | 70m <sup>2</sup>       | 18m²                     | 9m²                   | 2           | 1         | Yes     | Y-6          |
| 5   | F  | E-1 | 107m <sup>2</sup>  | 74m <sup>2</sup>       | <b>16</b> m²             | 17m <sup>2</sup>      | 2           | 1         | Yes     | Y-7          |
| 5   | F  | E-2 | 97m <sup>2</sup>   | 70m <sup>2</sup>       | 18m²                     | 9m <sup>2</sup>       | 2           | 1         | Yes     | Y-8          |
|     |    |     |                    |                        | TERRA                    | CE: Communal Roof G   | arden       | _II       |         |              |