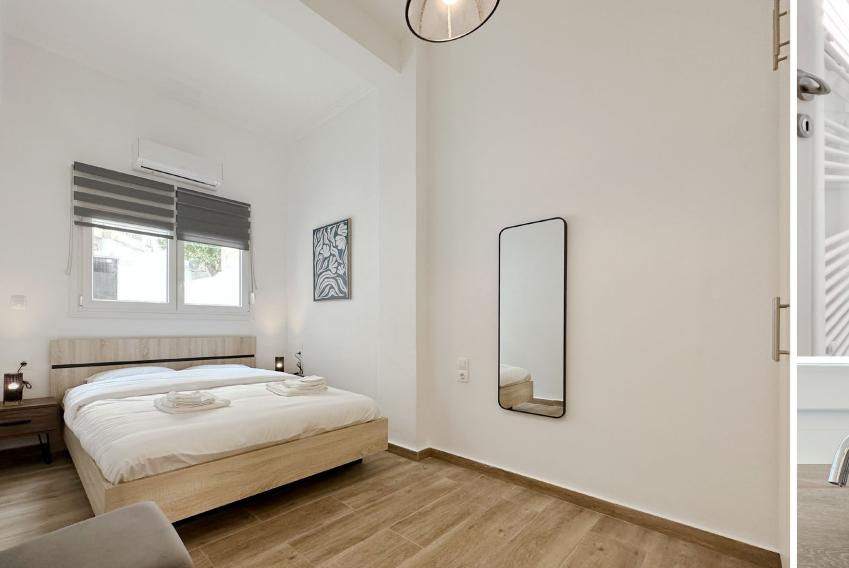

# Apartments

95m<sup>2</sup> to 107m<sup>2</sup> Area Size Options Large balconies and open views

**UG Level** Storage Rooms Parking Spots, Garden space Ground Floor **1st Floor** A1, A2 Apartments 2nd Floor B1, B2 Apartments **3rd Floor** C1, C2 Apartments **4th Floor** D1, D2 Apartments E1, E2 Apartments **5th Floor Terrace** Communal Roof Garden

#### Exterior

- Thermally insulated walls and windows
- Balconies with non-slip granite tiled floors
- Triplex safety glass railings
- Ecological anti-mould painting
- Exterior custom lighting

#### Interior

- Security door with 18 lock points
- Double lined laminate interior doors
- Floors in all areas with granite tile of Italian or Spanish origin
- Laminated oak wood category ac4-ac5 (depending on decoration)
- Ecological anti-mould painting
   Kitchens:
- Bakelite or high gloss kitchen cabinets
- Stainless steel sink with german faucets
- Carbon filtered cooker hood
   Bedrooms:
- Bakelite, mdf wardrobes
   Bathrooms:
- Italian origin porcelain lavatory and washbasin
- German shower and washbasin faucets
- 8Shower Security glass 8pm
- Bakelite or high gloss washbasin base cabinet