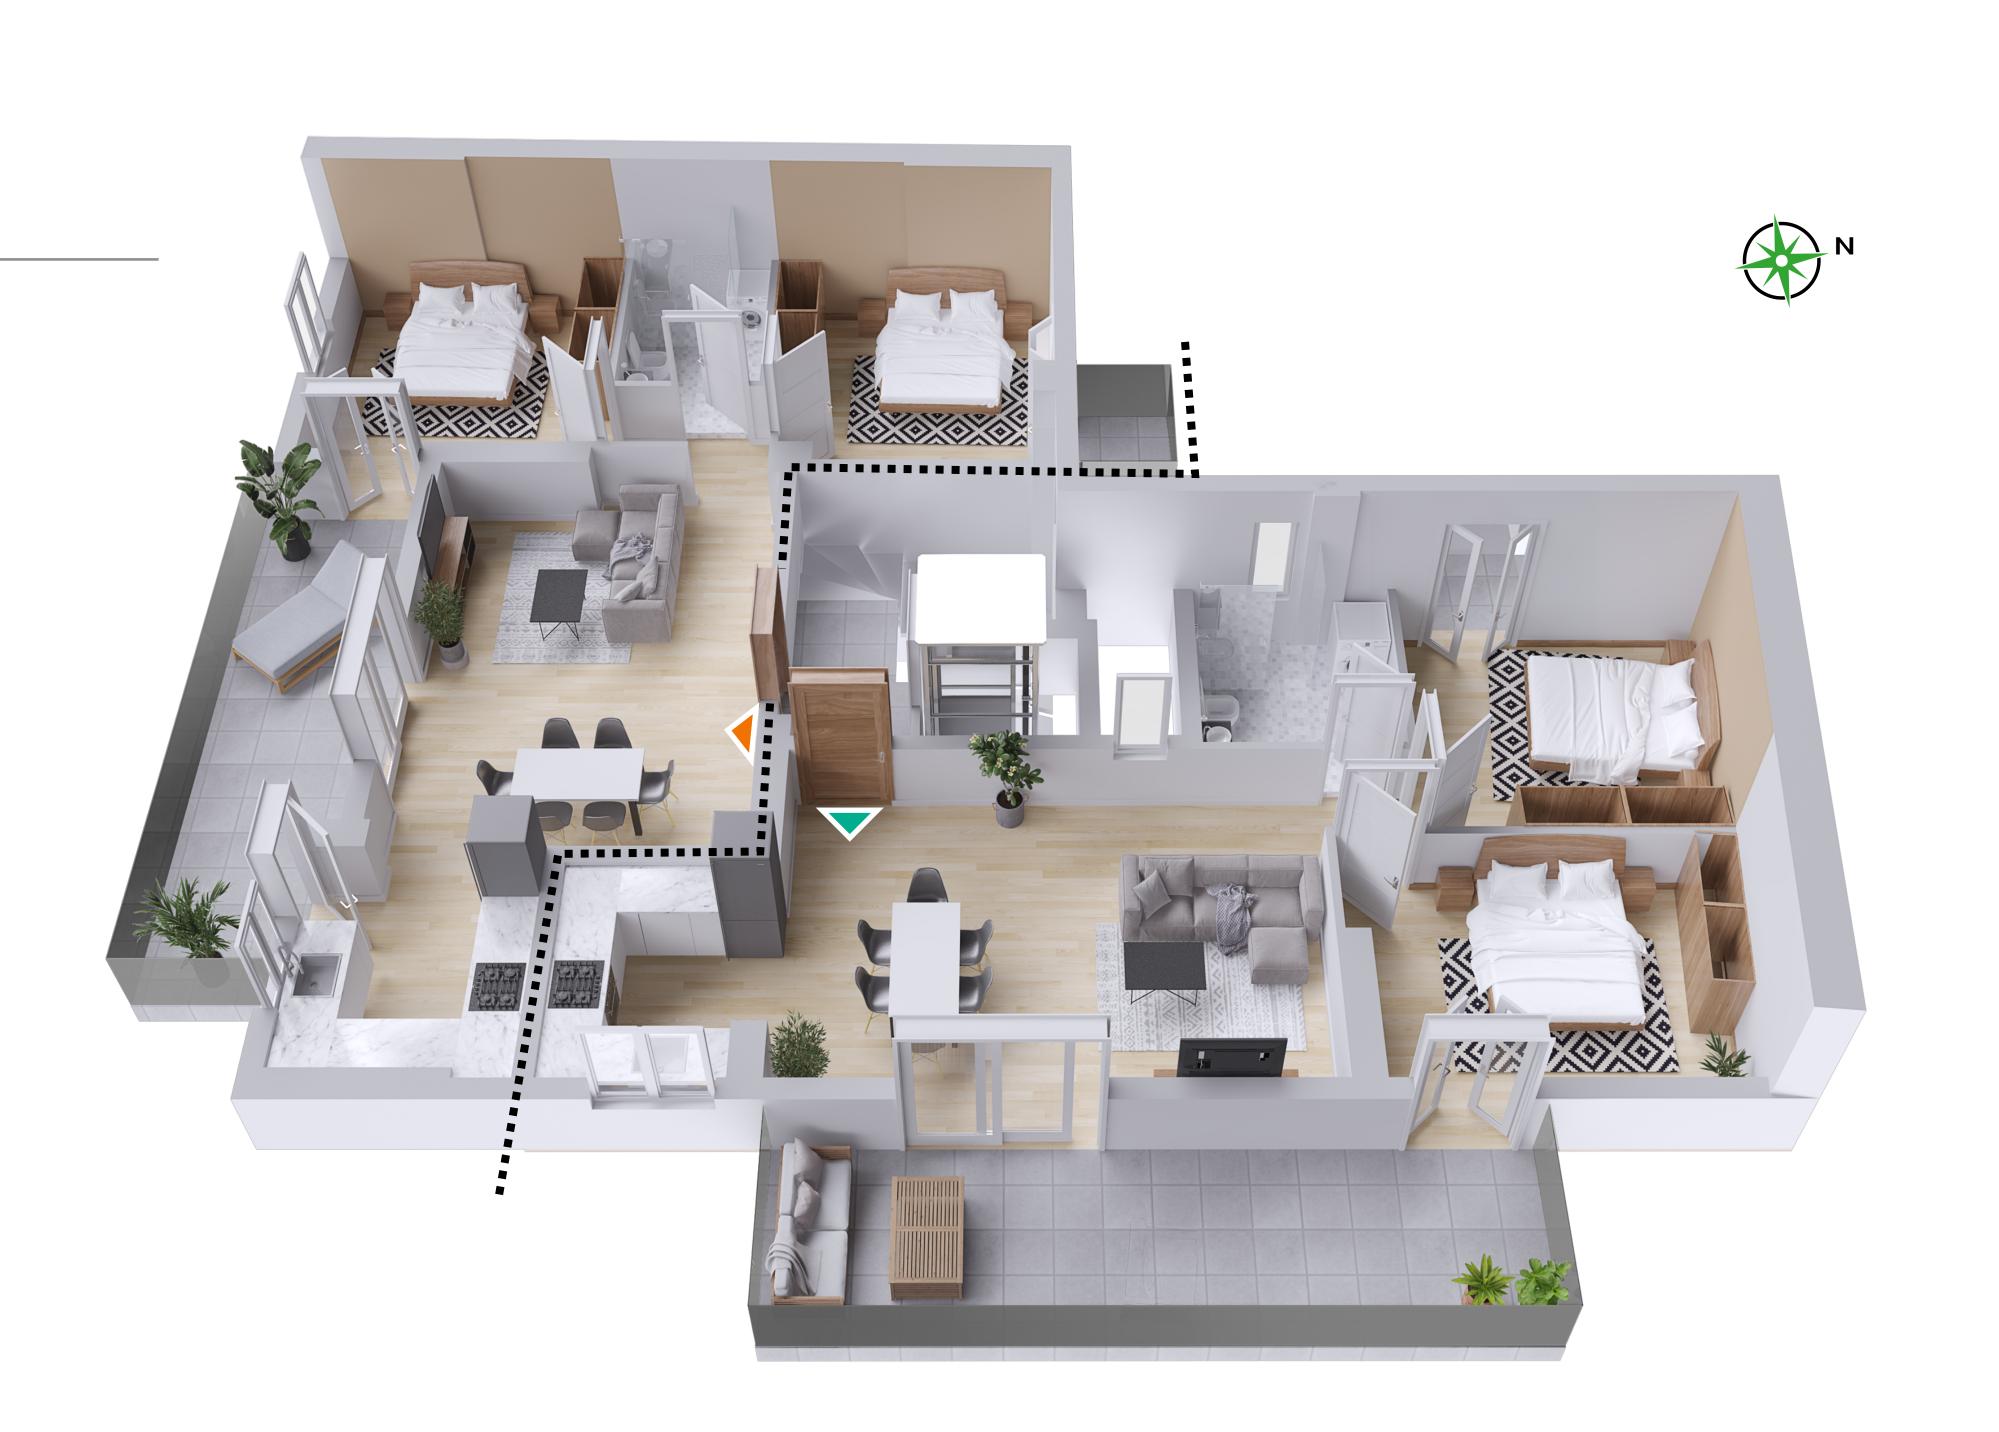

# Apartments

95m<sup>2</sup> to 107m<sup>2</sup> Area Size Options Large balconies and open views

**UG Level** Storage Rooms Parking Spots, Garden space Ground Floor **1st Floor** A1, A2 Apartments 2nd Floor B1, B2 Apartments **3rd Floor** C1, C2 Apartments **4th Floor** D1, D2 Apartments E1, E2 Apartments **5th Floor Terrace** Communal Roof Garden

# **Parking Spots**

Available on the ground floor All apartments also feature underground storage rooms.

| FLO | OR | ID  | TOTAL<br>AREA SIZE | APARTMENT<br>AREA SIZE | BALCONIES<br>AREA SIZE   | STORAGE<br>ROOM SIZE  | BEDROOMS    | BATHROOMS | PARKING | STORAGE ROOI |
|-----|----|-----|--------------------|------------------------|--------------------------|-----------------------|-------------|-----------|---------|--------------|
|     |    |     |                    |                        | UNDERG                   | ROUND LEVEL: Storag   | e Rooms     |           |         |              |
|     |    |     |                    |                        | GROUND FLO               | OOR: Parking Spots, G | arden Space |           |         |              |
| 11  | F  | A-1 | 98m <sup>2</sup>   | 74m <sup>2</sup>       | <b>16</b> m²             | 8m <sup>2</sup>       | 2           | 1         | Yes     | Y-4          |
| 11  | F  | A-2 | 95m <sup>2</sup>   | 70m <sup>2</sup>       | 18m²                     | 7m <sup>2</sup>       | 2           | 1         | Yes     | Y-3          |
| 2   | F  | B-1 | 100m <sup>2</sup>  | 74m <sup>2</sup>       | 16m <sup>2</sup>         | 10m <sup>2</sup>      | 2           | 1         | Yes     | Y-1          |
| 2   | F  | B-2 | 97m <sup>2</sup>   | 70m <sup>2</sup>       | 18m²                     | 9m²                   | 2           | 1         | Yes     | Y-2          |
| 3   | F  | C-1 | 100m <sup>2</sup>  | 74m <sup>2</sup>       | 16m <sup>2</sup>         | 10m <sup>2</sup>      | 2           | 1         | Yes     | Y-9          |
| 3   | F  | C-2 | 97m <sup>2</sup>   | 70m <sup>2</sup>       | 18m²                     | 9m <sup>2</sup>       | 2           | 1         | Yes     | Y-5          |
| 4F  | F  | D-1 | 104m <sup>2</sup>  | 74m <sup>2</sup>       | <b>16</b> m <sup>2</sup> | 14m <sup>2</sup>      | 2           | 1         | Yes     | Y-10         |
| 4   | F  | D-2 | 97m <sup>2</sup>   | 70m <sup>2</sup>       | 18m²                     | 9m²                   | 2           | 1         | Yes     | Y-6          |
| 5   | F  | E-1 | 107m <sup>2</sup>  | 74m <sup>2</sup>       | <b>16</b> m²             | 17m <sup>2</sup>      | 2           | 1         | Yes     | Y-7          |
| 5   | F  | E-2 | 97m <sup>2</sup>   | 70m <sup>2</sup>       | 18m²                     | 9m <sup>2</sup>       | 2           | 1         | Yes     | Y-8          |
|     |    |     |                    |                        | TERRA                    | CE: Communal Roof G   | arden       | _II       |         |              |

#### Floors 1-2-3-4-5

 $\vdash$ 

Ш

Ш

 $\simeq$ 

 $\vdash$ 

S

#### Apartments

| <b>A1</b> | - B1 | - C1 - | D1 - | E1 |
|-----------|------|--------|------|----|
|           |      |        |      |    |

A2 - B2 - C2 - D2 - E2

#### Floors 1-2-3-4-5

# Apartments A1 - B1 - C1 - D1 - E1 A2 - B2 - C2 - D2 - E2