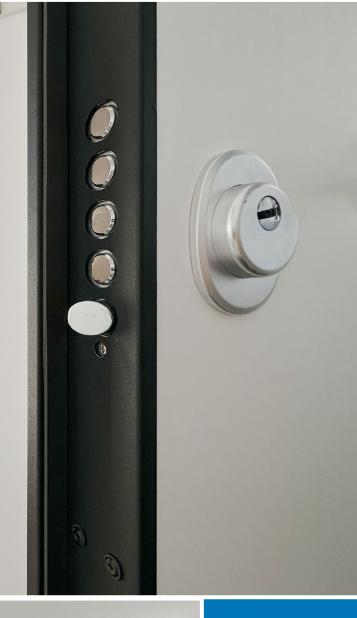

#### **Communal Areas**

- Security door with 18 lock points
- Video intercom system
- Fast transport elevator with fiberglass and mirror decoration
- Marble or granite tiled floors and stairs
- Ecological anti-mould painting
- Interior lighting in all areas

#### Interior

- Security door with 18 lock points
- Double lined laminate interior doors
- Floors in all areas with granite tile of Italian or Spanish origin
- Laminated oak wood category ac4-ac5 (depending on decoration)
- Ecological anti-mould painting
   Kitchens:
- Bakelite or high gloss kitchen cabinets
- Stainless steel sink with german faucets
- Carbon filtered cooker hood
   Bedrooms:
- Bakelite, mdf wardrobes
   Bathrooms:
- Italian origin porcelain lavatory and washbasin
- German shower and washbasin faucets
- 8Shower Security glass 8pm
- Bakelite or high gloss washbasin base cabinet