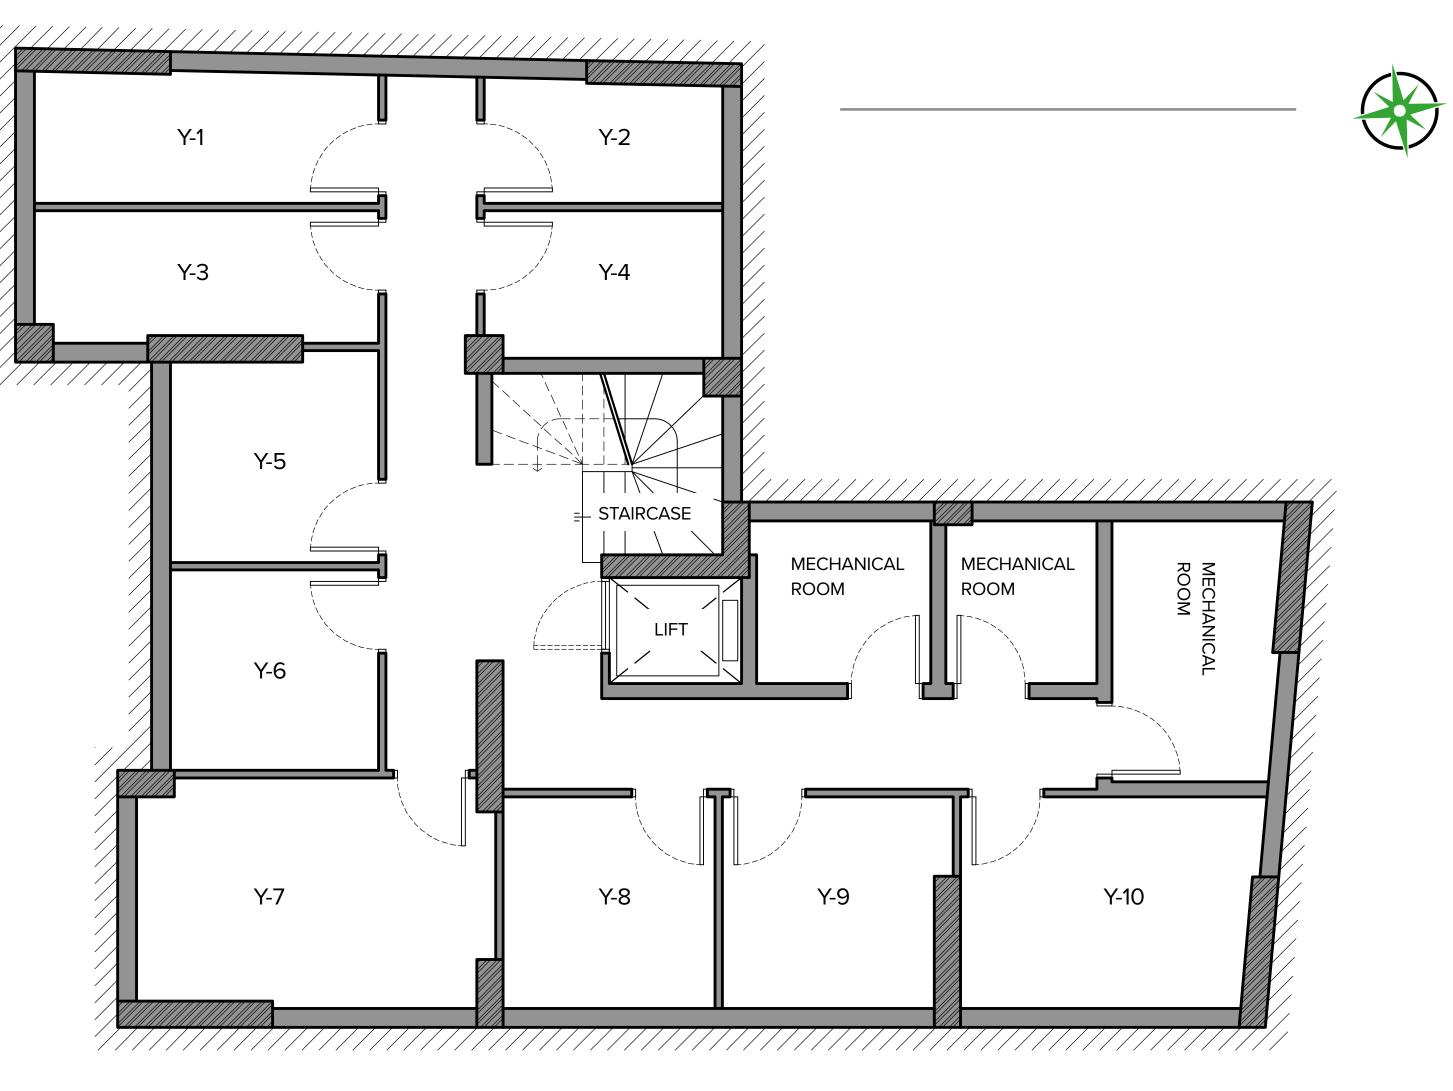

#### Underground Level

Storage Rooms Mechanical Rooms

# **Parking Spots**

Available on the ground floor All apartments also feature underground storage rooms.

| FLO | OR | ID  | TOTAL<br>AREA SIZE | APARTMENT<br>AREA SIZE | BALCONIES<br>AREA SIZE   | STORAGE<br>ROOM SIZE  | BEDROOMS    | BATHROOMS | PARKING | STORAGE ROOI |
|-----|----|-----|--------------------|------------------------|--------------------------|-----------------------|-------------|-----------|---------|--------------|
|     |    |     |                    |                        | UNDERG                   | ROUND LEVEL: Storag   | e Rooms     |           |         |              |
|     |    |     |                    |                        | GROUND FLO               | OOR: Parking Spots, G | arden Space |           |         |              |
| 11  | F  | A-1 | 98m <sup>2</sup>   | 74m <sup>2</sup>       | <b>16</b> m²             | 8m <sup>2</sup>       | 2           | 1         | Yes     | Y-4          |
| 11  | F  | A-2 | 95m <sup>2</sup>   | 70m <sup>2</sup>       | 18m²                     | 7m <sup>2</sup>       | 2           | 1         | Yes     | Y-3          |
| 2   | F  | B-1 | 100m <sup>2</sup>  | 74m <sup>2</sup>       | 16m <sup>2</sup>         | 10m <sup>2</sup>      | 2           | 1         | Yes     | Y-1          |
| 2   | F  | B-2 | 97m <sup>2</sup>   | 70m <sup>2</sup>       | 18m²                     | 9m²                   | 2           | 1         | Yes     | Y-2          |
| 3   | F  | C-1 | 100m <sup>2</sup>  | 74m <sup>2</sup>       | 16m <sup>2</sup>         | 10m <sup>2</sup>      | 2           | 1         | Yes     | Y-9          |
| 3   | F  | C-2 | 97m <sup>2</sup>   | 70m <sup>2</sup>       | 18m²                     | 9m <sup>2</sup>       | 2           | 1         | Yes     | Y-5          |
| 4F  | F  | D-1 | 104m <sup>2</sup>  | 74m <sup>2</sup>       | <b>16</b> m <sup>2</sup> | 14m <sup>2</sup>      | 2           | 1         | Yes     | Y-10         |
| 4   | F  | D-2 | 97m <sup>2</sup>   | 70m <sup>2</sup>       | 18m²                     | 9m²                   | 2           | 1         | Yes     | Y-6          |
| 5   | F  | E-1 | 107m <sup>2</sup>  | 74m <sup>2</sup>       | <b>16</b> m²             | 17m <sup>2</sup>      | 2           | 1         | Yes     | Y-7          |
| 5   | F  | E-2 | 97m <sup>2</sup>   | 70m <sup>2</sup>       | 18m²                     | 9m <sup>2</sup>       | 2           | 1         | Yes     | Y-8          |
|     |    |     |                    |                        | TERRA                    | CE: Communal Roof G   | arden       | _II       |         |              |