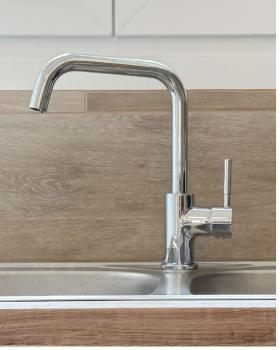

#### Interior

- Security door with 18 lock points
- Double lined laminate interior doors
- Floors in all areas with granite tile of Italian or Spanish origin
- Laminated oak wood category ac4-ac5 (depending on decoration)
- Ecological anti-mould painting
   Kitchens:
- Bakelite or high gloss kitchen cabinets
- Stainless steel sink with german faucets
- Carbon filtered cooker hood
   Bedrooms:
- Bakelite, mdf wardrobes
   Bathrooms:
- Italian origin porcelain lavatory and washbasin
- German shower and washbasin faucets
- 8Shower Security glass 8pm
- Bakelite or high gloss washbasin base cabinet