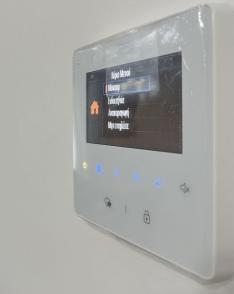

#### **Communal Areas**

- Security door with 18 lock points
- Video intercom system
- Fast transport elevator with fiberglass and mirror decoration
- Marble or granite tiled floors and stairs
- Ecological anti-mould painting
- Interior lighting in all areas