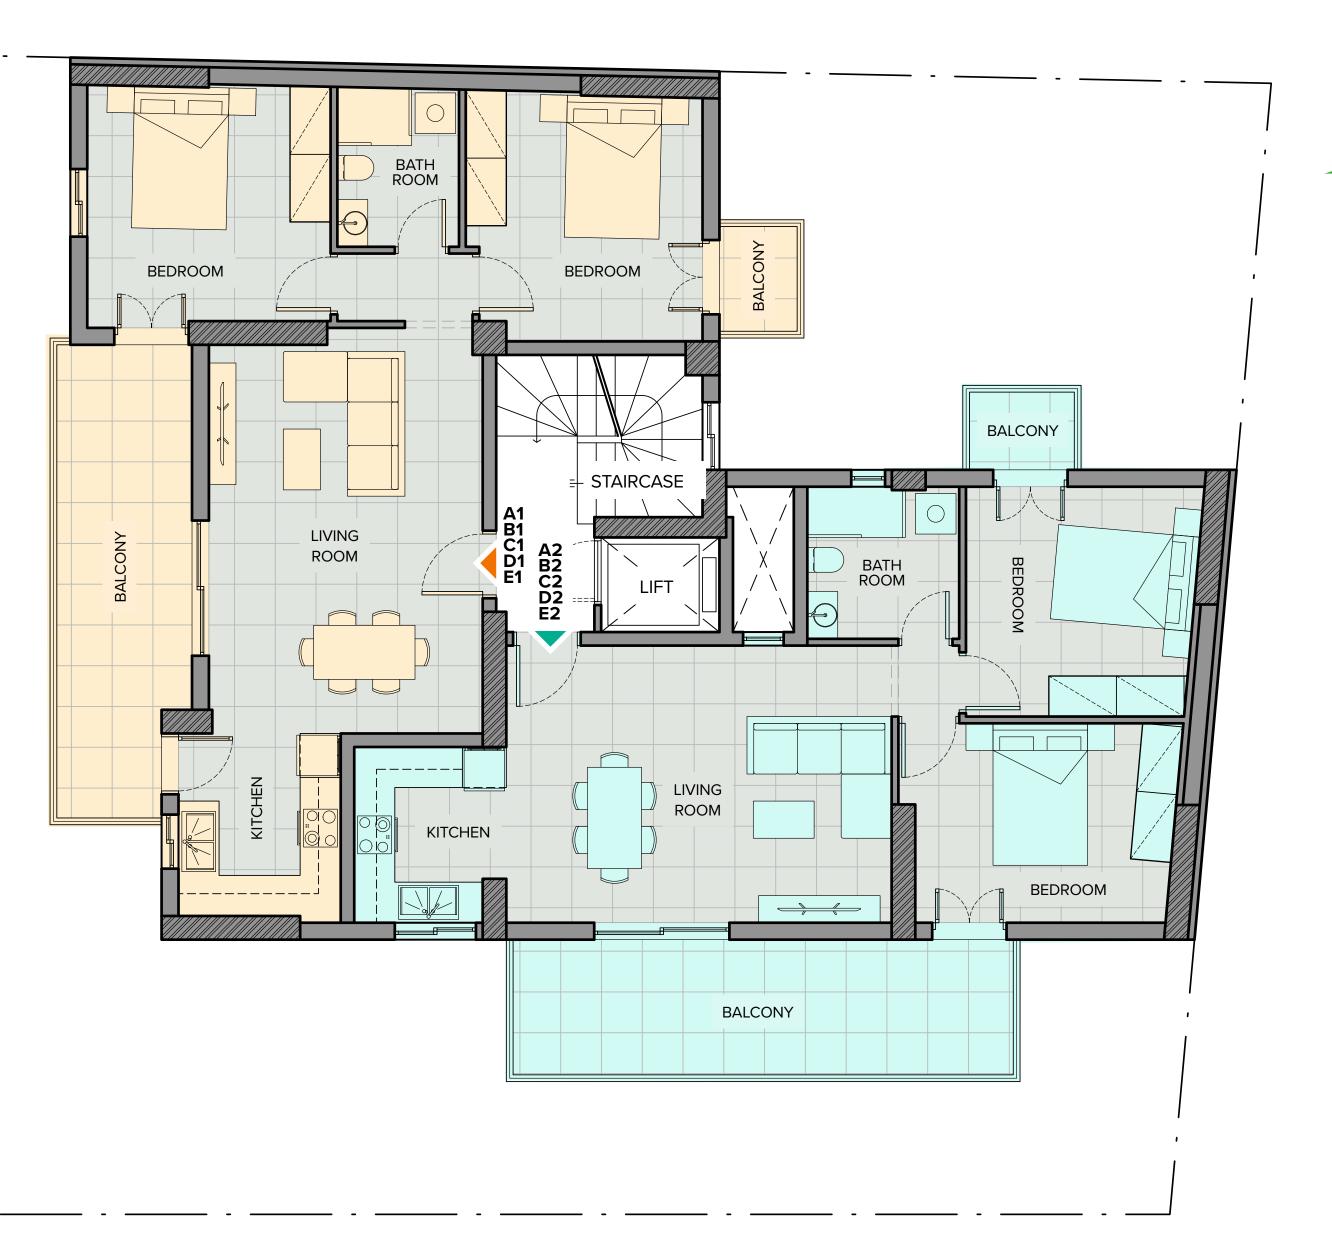

#### Floors 1-2-3-4-5

 $\vdash$ 

Ш

Ш

 $\simeq$ 

 $\vdash$ 

S

#### Apartments

| <b>A1</b> | - B1 | - C1 - | D1 - | E1 |
|-----------|------|--------|------|----|
|           |      |        |      |    |

A2 - B2 - C2 - D2 - E2

#### Floors 1-2-3-4-5

# Apartments A1 - B1 - C1 - D1 - E1 A2 - B2 - C2 - D2 - E2

# **Parking Spots**

Available on the ground floor All apartments also feature underground storage rooms.

| FLO | OR | ID  | TOTAL<br>AREA SIZE | APARTMENT<br>AREA SIZE | BALCONIES<br>AREA SIZE   | STORAGE<br>ROOM SIZE  | BEDROOMS    | BATHROOMS | PARKING | STORAGE ROOI |
|-----|----|-----|--------------------|------------------------|--------------------------|-----------------------|-------------|-----------|---------|--------------|
|     |    |     |                    |                        | UNDERG                   | ROUND LEVEL: Storag   | e Rooms     |           |         |              |
|     |    |     |                    |                        | GROUND FLO               | OOR: Parking Spots, G | arden Space |           |         |              |
| 11  | F  | A-1 | 98m <sup>2</sup>   | 74m <sup>2</sup>       | <b>16</b> m²             | 8m <sup>2</sup>       | 2           | 1         | Yes     | Y-4          |
| 11  | F  | A-2 | 95m <sup>2</sup>   | 70m <sup>2</sup>       | 18m²                     | 7m <sup>2</sup>       | 2           | 1         | Yes     | Y-3          |
| 2   | F  | B-1 | 100m <sup>2</sup>  | 74m <sup>2</sup>       | 16m <sup>2</sup>         | 10m <sup>2</sup>      | 2           | 1         | Yes     | Y-1          |
| 2   | F  | B-2 | 97m <sup>2</sup>   | 70m <sup>2</sup>       | 18m²                     | 9m²                   | 2           | 1         | Yes     | Y-2          |
| 3   | F  | C-1 | 100m <sup>2</sup>  | 74m <sup>2</sup>       | 16m <sup>2</sup>         | 10m <sup>2</sup>      | 2           | 1         | Yes     | Y-9          |
| 3   | F  | C-2 | 97m <sup>2</sup>   | 70m <sup>2</sup>       | 18m²                     | 9m <sup>2</sup>       | 2           | 1         | Yes     | Y-5          |
| 4F  | F  | D-1 | 104m <sup>2</sup>  | 74m <sup>2</sup>       | <b>16</b> m <sup>2</sup> | 14m <sup>2</sup>      | 2           | 1         | Yes     | Y-10         |
| 4   | F  | D-2 | 97m <sup>2</sup>   | 70m <sup>2</sup>       | 18m²                     | 9m²                   | 2           | 1         | Yes     | Y-6          |
| 5   | F  | E-1 | 107m <sup>2</sup>  | 74m <sup>2</sup>       | <b>16</b> m²             | 17m <sup>2</sup>      | 2           | 1         | Yes     | Y-7          |
| 5   | F  | E-2 | 97m <sup>2</sup>   | 70m <sup>2</sup>       | 18m²                     | 9m <sup>2</sup>       | 2           | 1         | Yes     | Y-8          |
|     |    |     |                    |                        | TERRA                    | CE: Communal Roof G   | arden       | _II       |         |              |