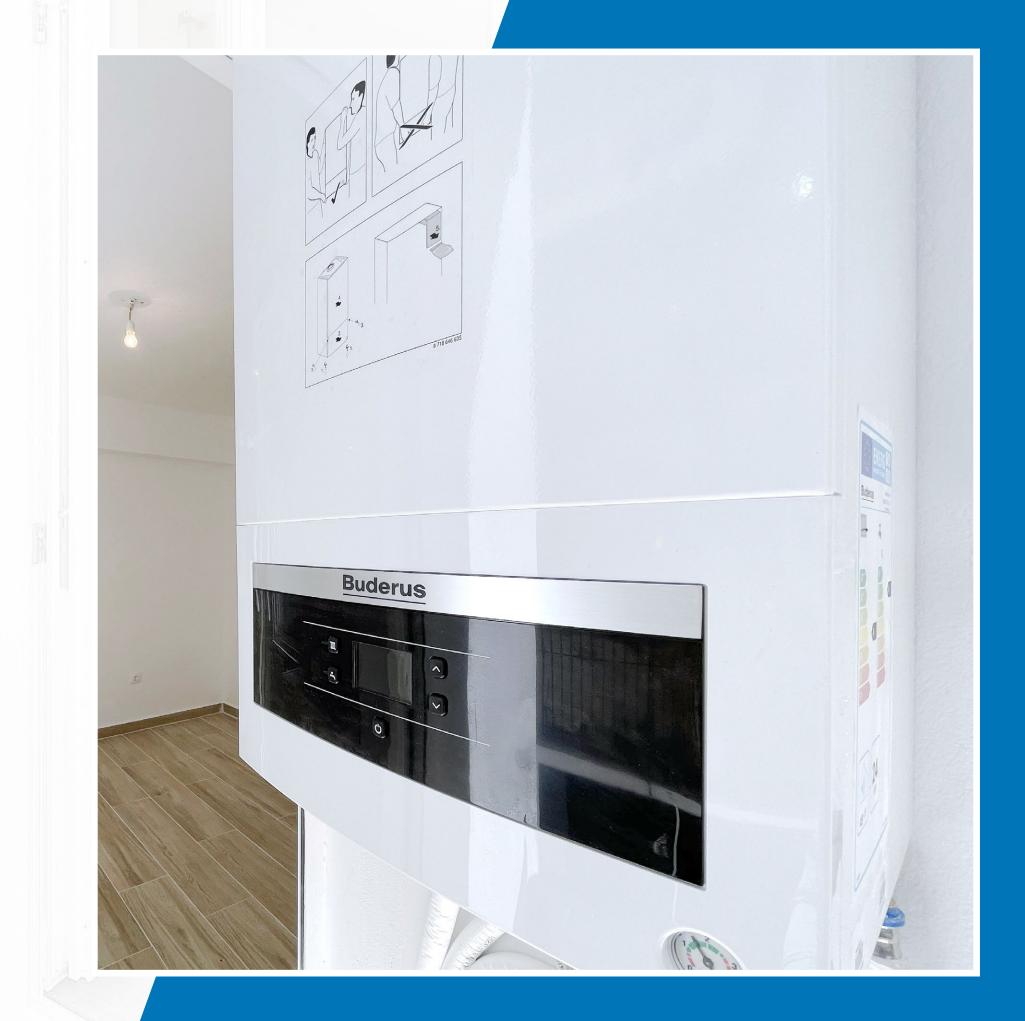

#### Heating

- Autonomous Heating in every apartment
- New heating pipes, radiators or fan coils
- New Natural Gas or Diesel Boilers (depending on the existing area network) or heat pumps.