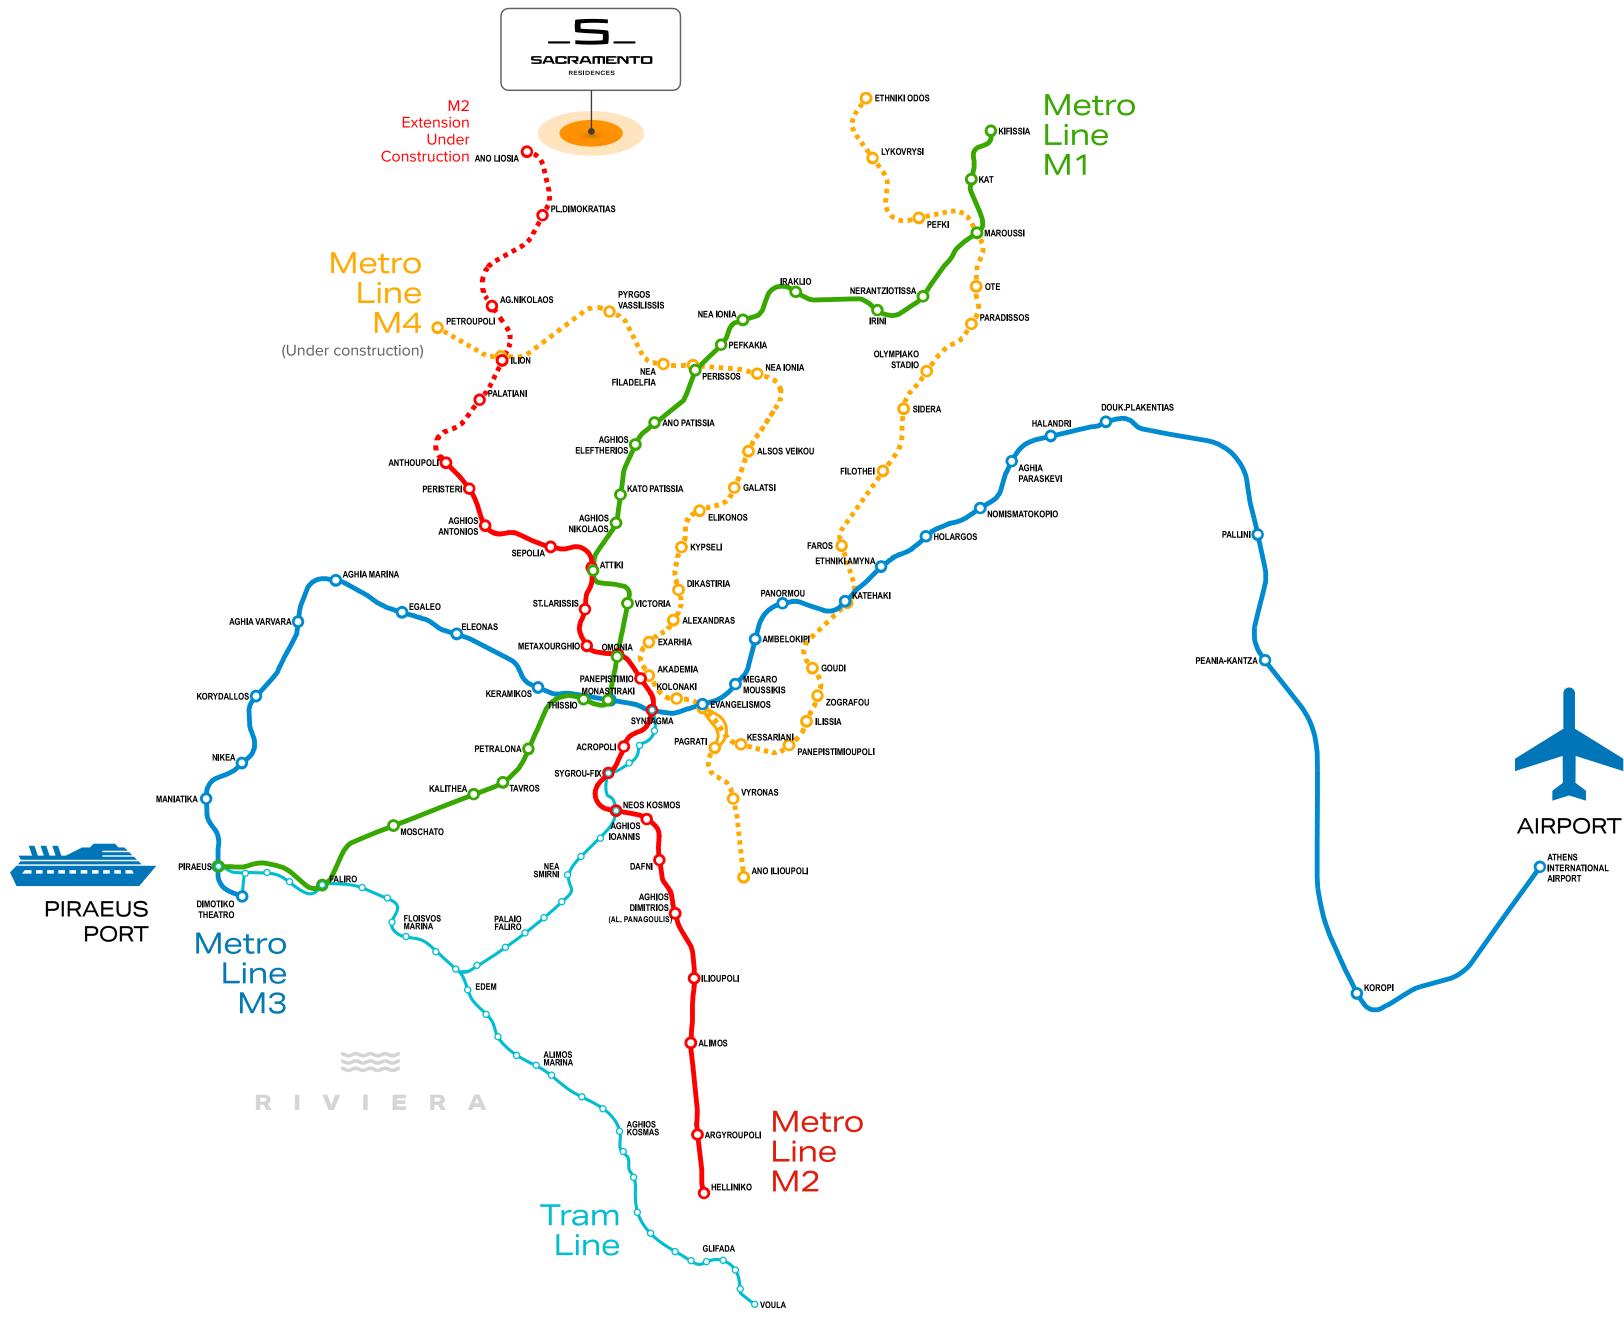

#### Aharnes

Distance from

**Piraeus Port** 17.5km

**Athens Center** 11.5km

**Athens International Airport** 24km

#### Transportation

SACRAMENTO Residences are just **250m** away from bus station and **900m** from the train station. The new Metro Line M2 extension will be just 800m from the residences.