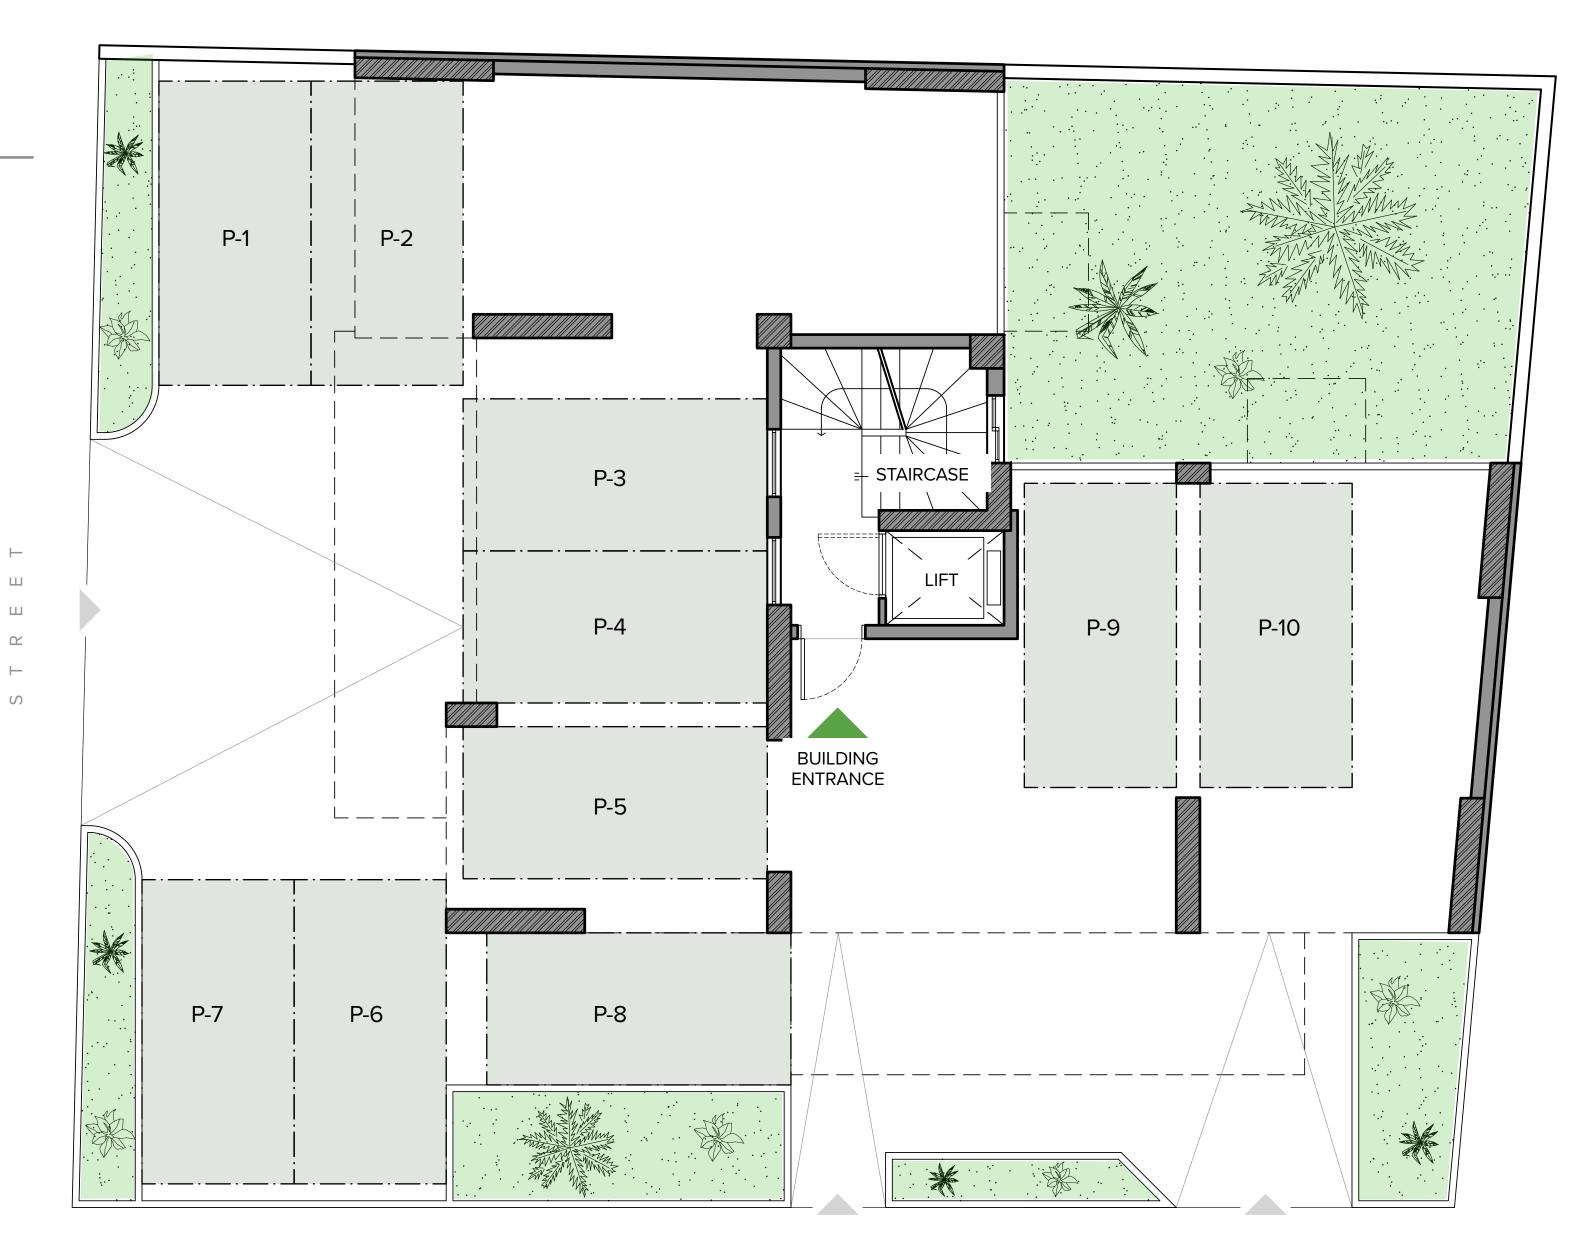

#### Ground Floor

Storage Rooms Garden Area

P

P6

\_\_\_\_]

R

P7

P2

#### Ground Floor

Storage Rooms Garden Area