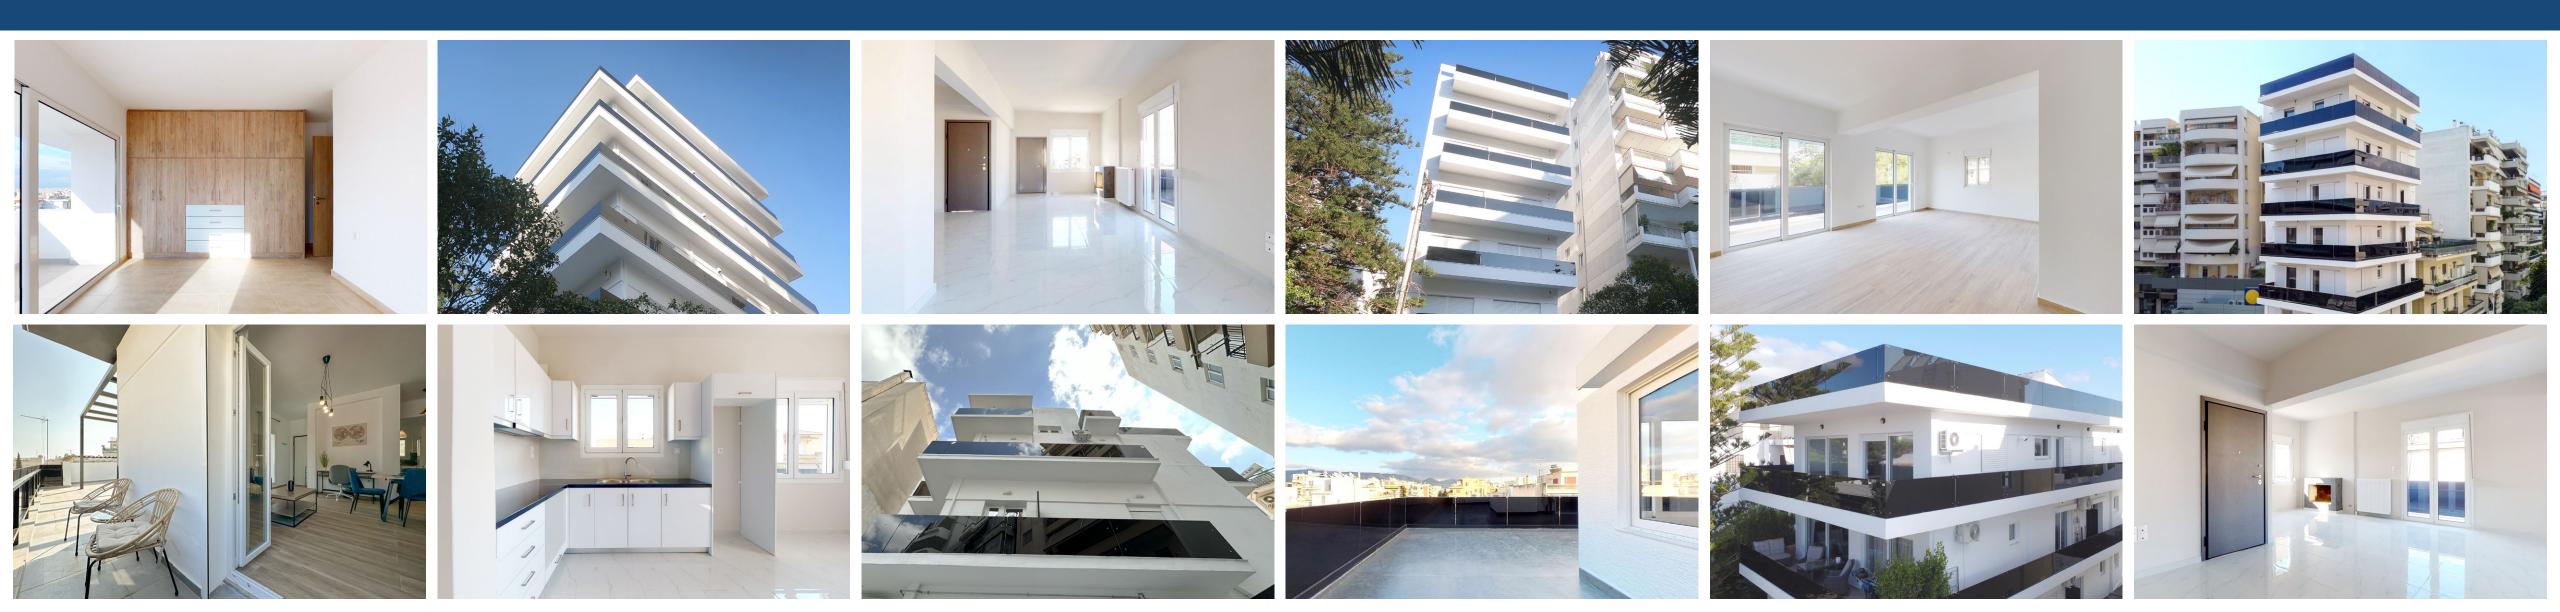

### SACRAMENTO RESIDENCES

Aharnes, situated on the foothills of Parnitha mountain, is one of the most verdant suburbs of Athens and a residential area that provides a relaxed lifestyle. Its location, just 8km North West of Athens center, provides easy access to the National Road, Attica's east coast beaches and Eleftherios Venizelos International Airport.

# Apartments

95m<sup>2</sup> to 107m<sup>2</sup> Area Size Options Large balconies and open views

**UG Level** Storage Rooms Parking Spots, Garden space Ground Floor **1st Floor** A1, A2 Apartments 2nd Floor B1, B2 Apartments **3rd Floor** C1, C2 Apartments **4th Floor** D1, D2 Apartments E1, E2 Apartments **5th Floor Terrace** Communal Roof Garden

# **Parking Spots**

Available on the ground floor All apartments also feature underground storage rooms.

| FLO | OR | ID  | TOTAL<br>AREA SIZE | APARTMENT<br>AREA SIZE | BALCONIES<br>AREA SIZE   | STORAGE<br>ROOM SIZE  | BEDROOMS    | BATHROOMS | PARKING | STORAGE ROOI |
|-----|----|-----|--------------------|------------------------|--------------------------|-----------------------|-------------|-----------|---------|--------------|
|     |    |     |                    |                        | UNDERG                   | ROUND LEVEL: Storag   | e Rooms     |           |         |              |
|     |    |     |                    |                        | GROUND FLO               | OOR: Parking Spots, G | arden Space |           |         |              |
| 11  | F  | A-1 | 98m <sup>2</sup>   | 74m <sup>2</sup>       | <b>16</b> m²             | 8m <sup>2</sup>       | 2           | 1         | Yes     | Y-4          |
| 11  | F  | A-2 | 95m <sup>2</sup>   | 70m <sup>2</sup>       | 18m²                     | 7m <sup>2</sup>       | 2           | 1         | Yes     | Y-3          |
| 2   | F  | B-1 | 100m <sup>2</sup>  | 74m <sup>2</sup>       | 16m <sup>2</sup>         | 10m <sup>2</sup>      | 2           | 1         | Yes     | Y-1          |
| 2   | F  | B-2 | 97m <sup>2</sup>   | 70m <sup>2</sup>       | 18m²                     | 9m²                   | 2           | 1         | Yes     | Y-2          |
| 3   | F  | C-1 | 100m <sup>2</sup>  | 74m <sup>2</sup>       | 16m <sup>2</sup>         | 10m <sup>2</sup>      | 2           | 1         | Yes     | Y-9          |
| 3   | F  | C-2 | 97m <sup>2</sup>   | 70m <sup>2</sup>       | 18m²                     | 9m <sup>2</sup>       | 2           | 1         | Yes     | Y-5          |
| 4F  | F  | D-1 | 104m <sup>2</sup>  | 74m <sup>2</sup>       | <b>16</b> m <sup>2</sup> | 14m <sup>2</sup>      | 2           | 1         | Yes     | Y-10         |
| 4   | F  | D-2 | 97m <sup>2</sup>   | 70m <sup>2</sup>       | 18m²                     | 9m²                   | 2           | 1         | Yes     | Y-6          |
| 5   | F  | E-1 | 107m <sup>2</sup>  | 74m <sup>2</sup>       | <b>16</b> m²             | 17m <sup>2</sup>      | 2           | 1         | Yes     | Y-7          |
| 5   | F  | E-2 | 97m <sup>2</sup>   | 70m <sup>2</sup>       | 18m²                     | 9m <sup>2</sup>       | 2           | 1         | Yes     | Y-8          |
|     |    |     |                    |                        | TERRA                    | CE: Communal Roof G   | arden       | _II       |         |              |