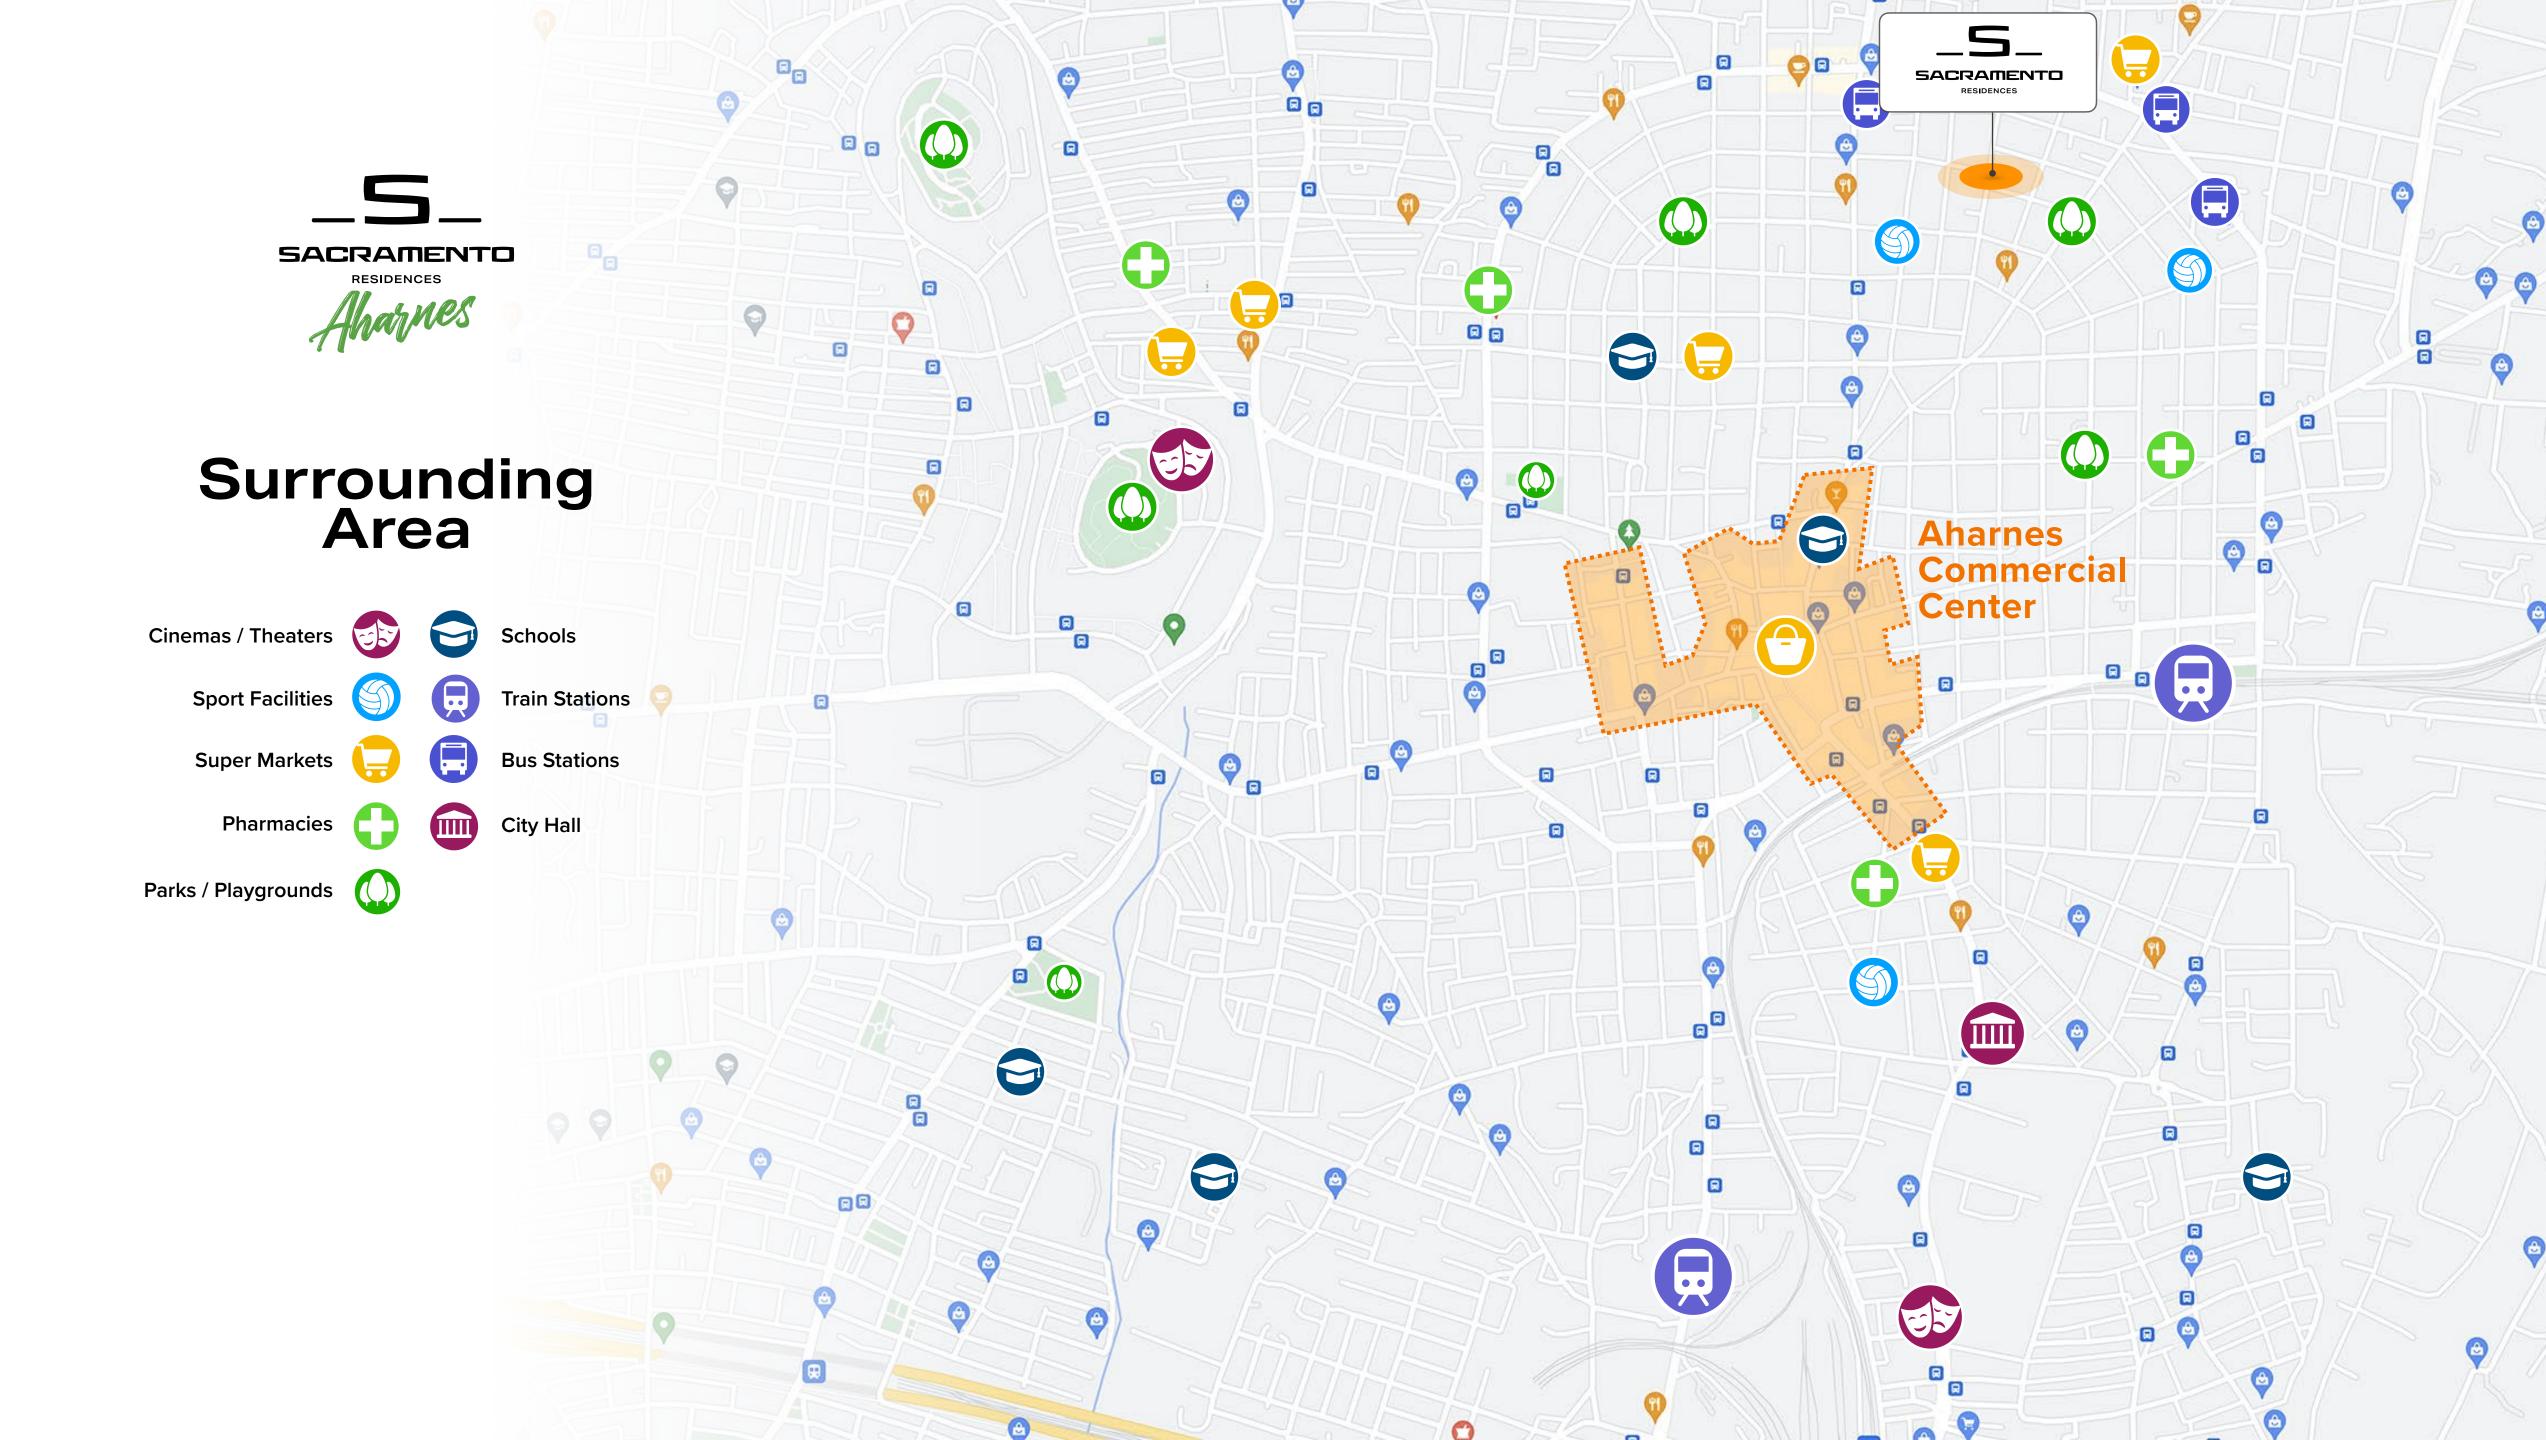

### SACRAMENTO RESIDENCES

Aharnes, situated on the foothills of Parnitha mountain, is one of the most verdant suburbs of Athens and a residential area that provides a relaxed lifestyle. Its location, just 8km North West of Athens center, provides easy access to the National Road, Attica's east coast beaches and Eleftherios Venizelos International Airport.

#### Transportation

SACRAMENTO Residences are just **250m** away from bus station and **900m** from the train station. The new Metro Line M2 extension will be just 800m from the residences.