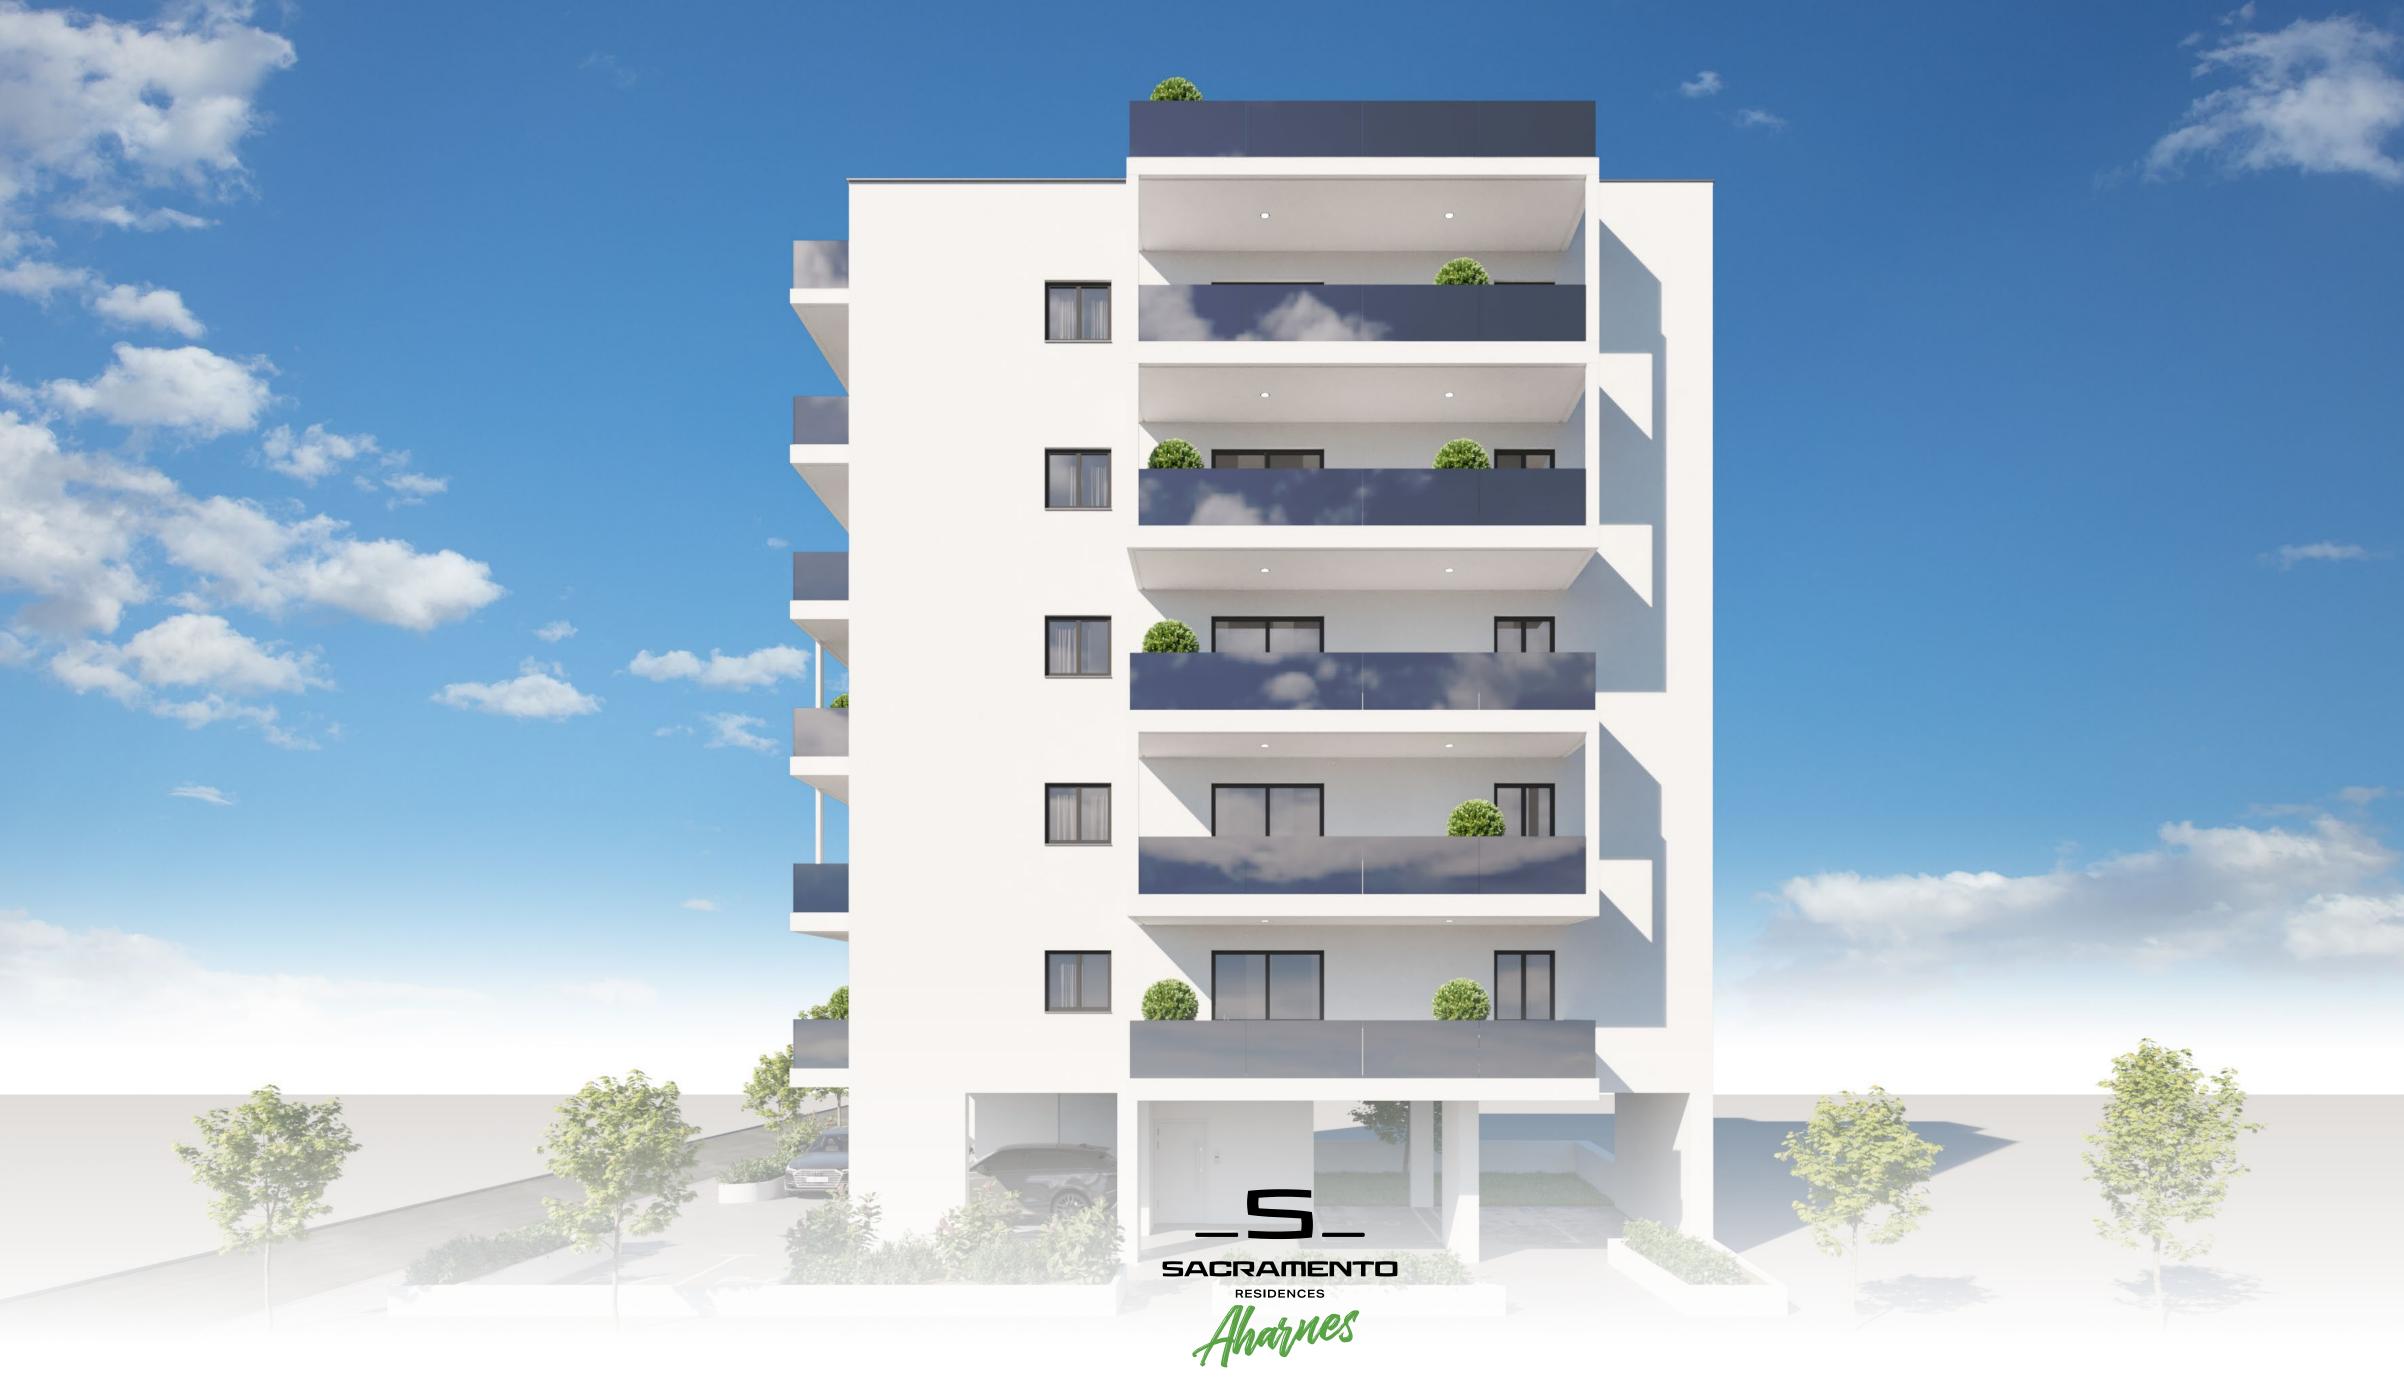

# Apartments

95m<sup>2</sup> to 107m<sup>2</sup> Area Size Options Large balconies and open views

**UG Level** Storage Rooms Parking Spots, Garden space Ground Floor **1st Floor** A1, A2 Apartments 2nd Floor B1, B2 Apartments **3rd Floor** C1, C2 Apartments **4th Floor** D1, D2 Apartments E1, E2 Apartments **5th Floor Terrace** Communal Roof Garden