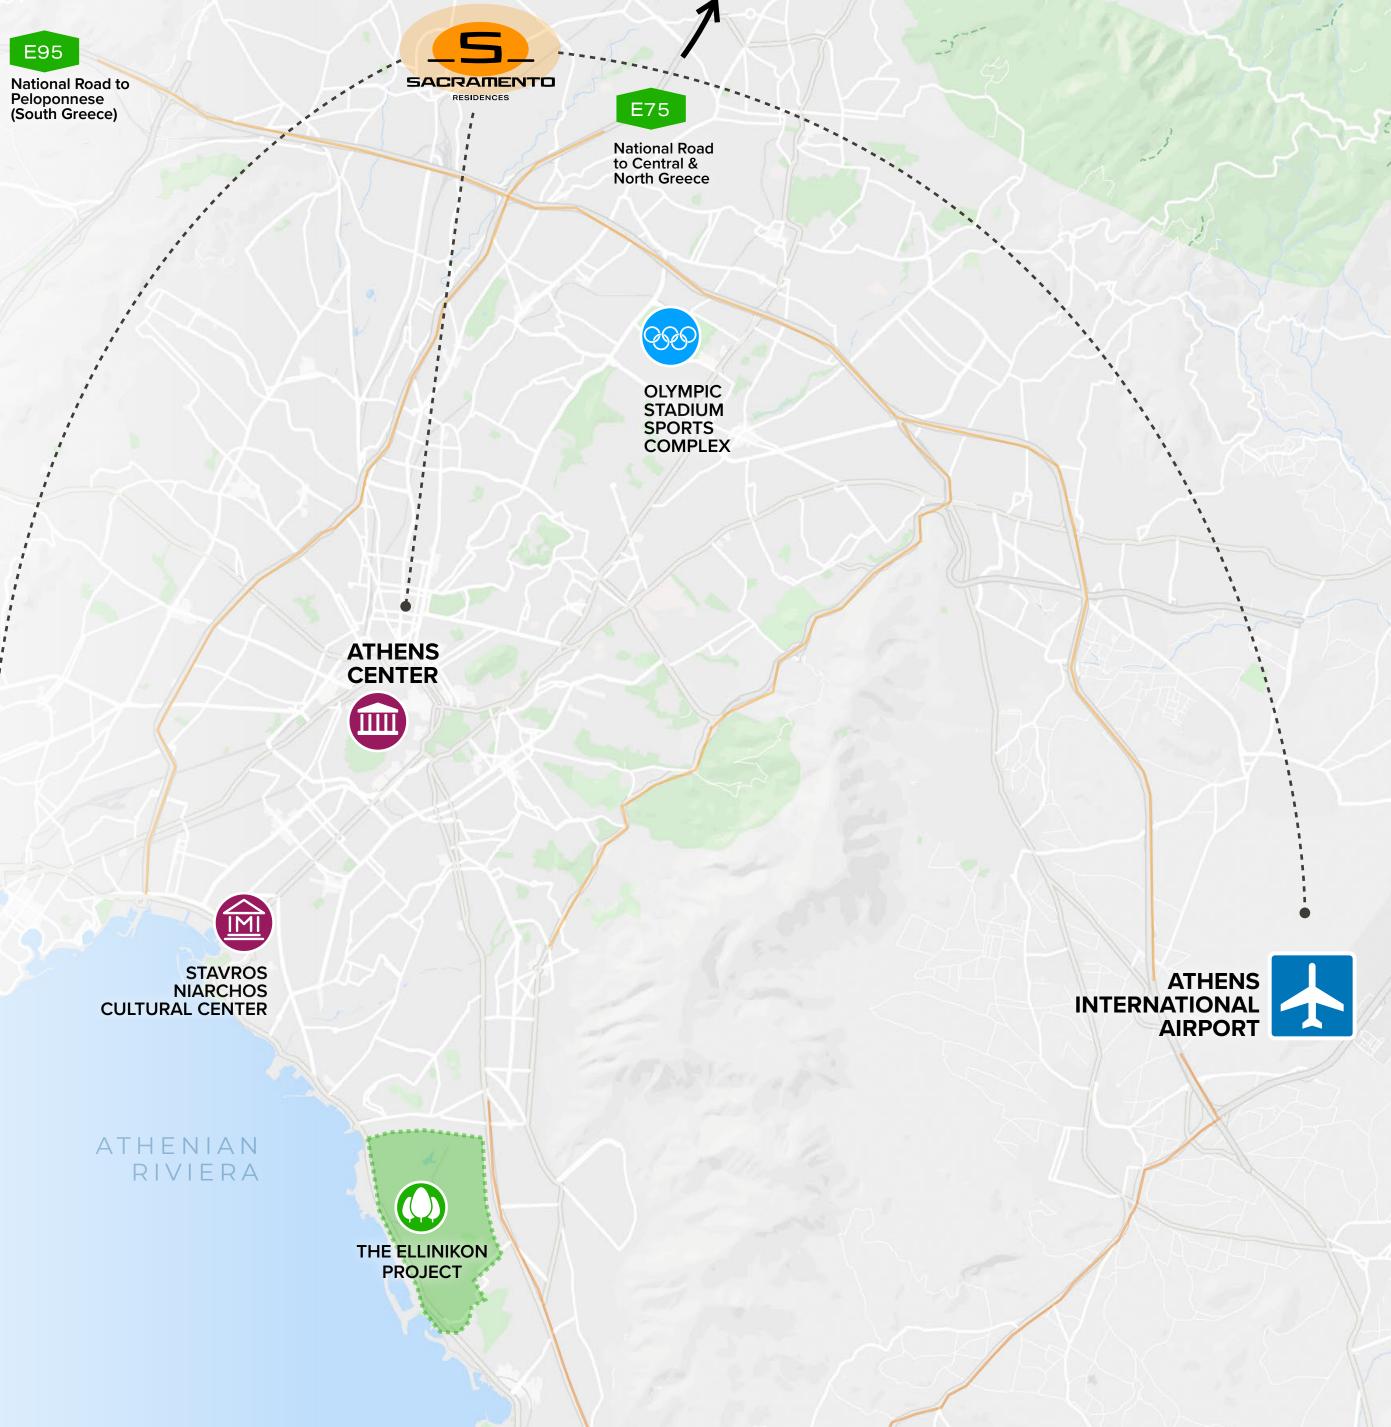

### SACRAMENTO RESIDENCES

Aharnes, situated on the foothills of Parnitha mountain, is one of the most verdant suburbs of Athens and a residential area that provides a relaxed lifestyle. Its location, just 8km North West of Athens center, provides easy access to the National Road, Attica's east coast beaches and Eleftherios Venizelos International Airport.

#### Aharnes

Distance from

**Piraeus Port** 17.5km

**Athens Center** 11.5km

**Athens International Airport** 24km

#### Transportation

SACRAMENTO Residences are just **250m** away from bus station and **900m** from the train station. The new Metro Line M2 extension will be just 800m from the residences.