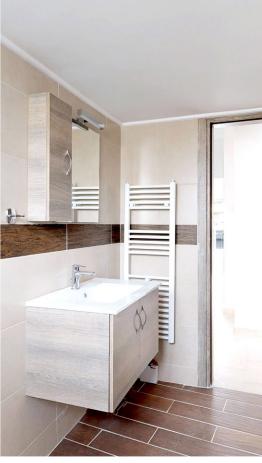

#### Interior

- Security door with 18 lock points
- Double lined laminate interior doors
- Floors in all areas with granite tile of Italian or Spanish origin
- Laminated oak wood category ac4-ac5 (depending on decoration)
- Ecological anti-mould painting
   Kitchens:
- Bakelite or high gloss kitchen cabinets
- Stainless steel sink with german faucets
- Carbon filtered cooker hood
   Bedrooms:
- Bakelite, mdf wardrobes
   Bathrooms:
- Italian origin porcelain lavatory and washbasin
- German shower and washbasin faucets
- 8Shower Security glass 8pm
- Bakelite or high gloss washbasin base cabinet