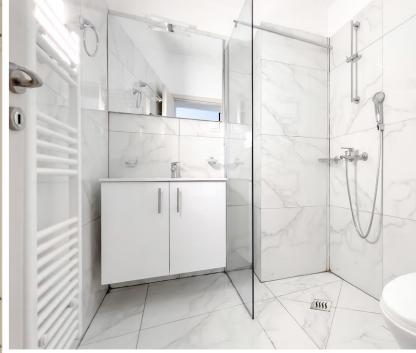

#### Interior

- Security door with 18 lock points
- Double lined laminate interior doors
- Floors in all areas with granite tile of Italian or Spanish origin
- Laminated oak wood category ac4-ac5 (depending on decoration)
- Ecological anti-mould painting
   Kitchens:
- Bakelite or high gloss kitchen cabinets
- Stainless steel sink with german faucets
- Carbon filtered cooker hood
   Bedrooms:
- Bakelite, mdf wardrobes
   Bathrooms:
- Italian origin porcelain lavatory and washbasin
- German shower and washbasin faucets
- 8Shower Security glass 8pm
- Bakelite or high gloss washbasin base cabinet