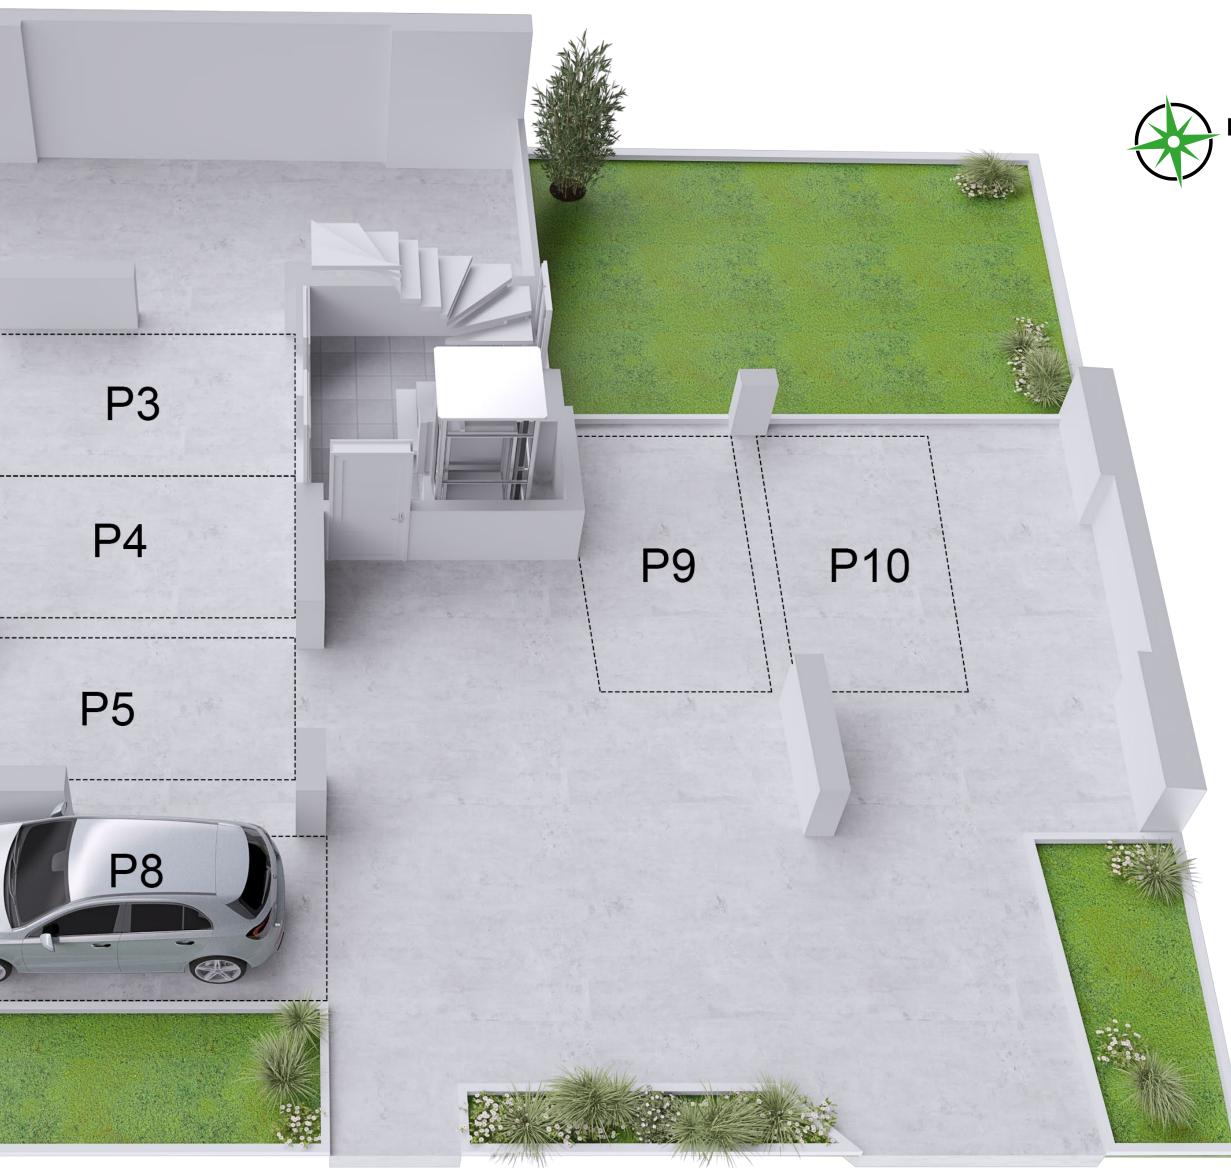

# **Parking Spots**

Available on the ground floor All apartments also feature underground storage rooms.

| FLO | OR | ID  | TOTAL<br>AREA SIZE | APARTMENT<br>AREA SIZE | BALCONIES<br>AREA SIZE   | STORAGE<br>ROOM SIZE  | BEDROOMS    | BATHROOMS | PARKING | STORAGE ROOI |
|-----|----|-----|--------------------|------------------------|--------------------------|-----------------------|-------------|-----------|---------|--------------|
|     |    |     |                    |                        | UNDERG                   | ROUND LEVEL: Storag   | e Rooms     |           |         |              |
|     |    |     |                    |                        | GROUND FLO               | OOR: Parking Spots, G | arden Space |           |         |              |
| 11  | F  | A-1 | 98m <sup>2</sup>   | 74m <sup>2</sup>       | <b>16</b> m²             | 8m <sup>2</sup>       | 2           | 1         | Yes     | Y-4          |
| 11  | F  | A-2 | 95m <sup>2</sup>   | 70m <sup>2</sup>       | 18m²                     | 7m <sup>2</sup>       | 2           | 1         | Yes     | Y-3          |
| 2   | F  | B-1 | 100m <sup>2</sup>  | 74m <sup>2</sup>       | 16m <sup>2</sup>         | 10m <sup>2</sup>      | 2           | 1         | Yes     | Y-1          |
| 2   | F  | B-2 | 97m <sup>2</sup>   | 70m <sup>2</sup>       | 18m²                     | 9m²                   | 2           | 1         | Yes     | Y-2          |
| 3   | F  | C-1 | 100m <sup>2</sup>  | 74m <sup>2</sup>       | 16m <sup>2</sup>         | 10m <sup>2</sup>      | 2           | 1         | Yes     | Y-9          |
| 3   | F  | C-2 | 97m <sup>2</sup>   | 70m <sup>2</sup>       | 18m²                     | 9m <sup>2</sup>       | 2           | 1         | Yes     | Y-5          |
| 4F  | F  | D-1 | 104m <sup>2</sup>  | 74m <sup>2</sup>       | <b>16</b> m <sup>2</sup> | 14m <sup>2</sup>      | 2           | 1         | Yes     | Y-10         |
| 4   | F  | D-2 | 97m <sup>2</sup>   | 70m <sup>2</sup>       | 18m²                     | 9m²                   | 2           | 1         | Yes     | Y-6          |
| 5   | F  | E-1 | 107m <sup>2</sup>  | 74m <sup>2</sup>       | <b>16</b> m²             | 17m <sup>2</sup>      | 2           | 1         | Yes     | Y-7          |
| 5   | F  | E-2 | 97m <sup>2</sup>   | 70m <sup>2</sup>       | 18m²                     | 9m <sup>2</sup>       | 2           | 1         | Yes     | Y-8          |
|     |    |     |                    |                        | TERRA                    | CE: Communal Roof G   | arden       | _II       |         |              |